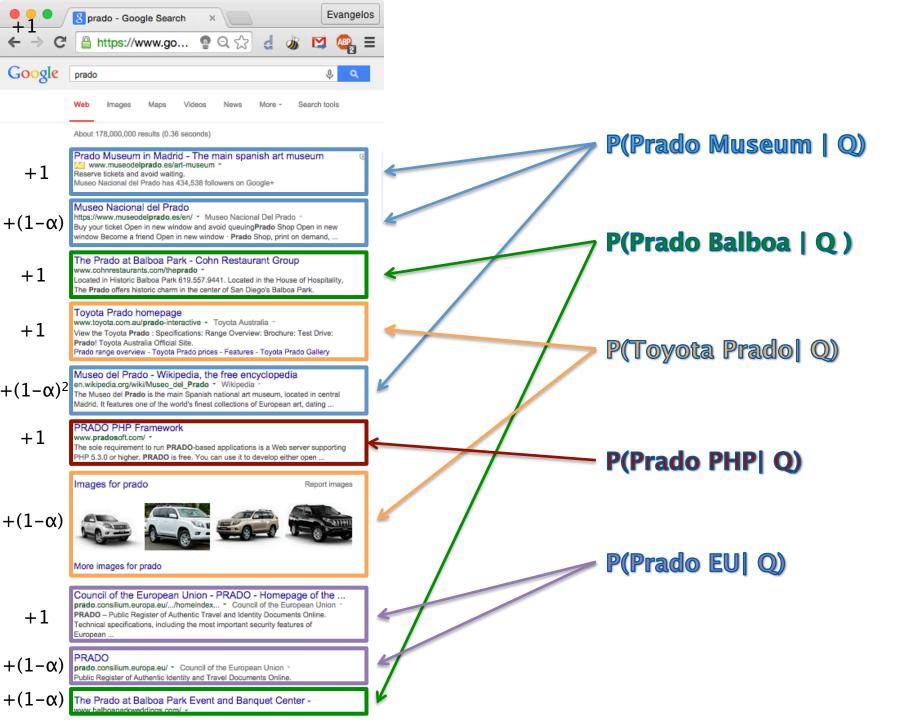

### P(Prado Museum | Q) = 0.35

### P(Prado Balboa | Q ) = 0.10

P(Toyota Prado Q) = 0.45

### P(Prado PHP | Q) = 0.08

• P(Prado EU| Q) = 0.02

Precision@10-IA = 0.35\*0.3 + 0.10\*0.2+ 0.45\*0.2 + 0.08\*0.1 + 0.02\*0.2 = 0.227