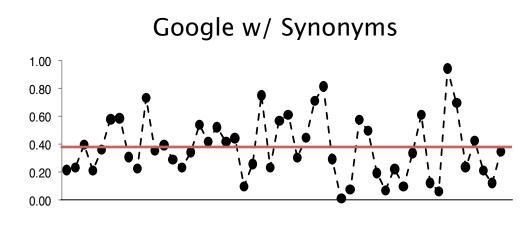

### P(Prado Museum | Q) = 0.35

### P(Prado Balboa | Q ) = 0.10

P(Toyota Prado Q) = 0.45

### P(Prado PHP | Q) = 0.08

• P(Prado EU| Q) = 0.02

Precision@10-IA = 0.35\*0.3 + 0.10\*0.2+ 0.45\*0.2 + 0.08\*0.1 + 0.02\*0.2 = 0.227