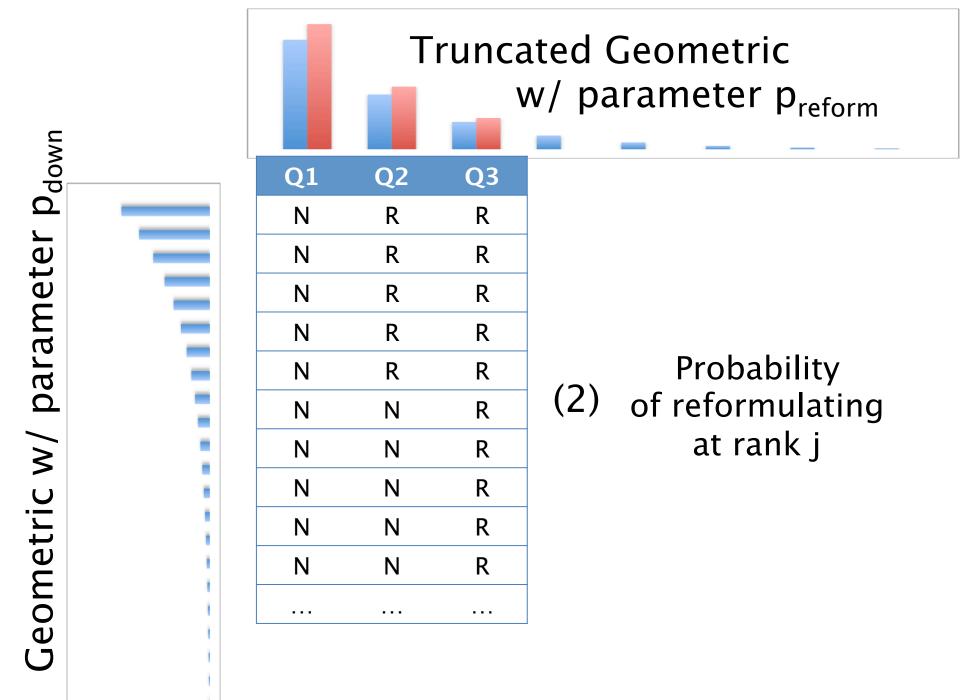

- Users behave very differently when they search
   Distribution of parameters (users) need to be considered
- A different approach
  - Mine Web Query logs
  - Learn a distribution of the parameters
  - Use this distribution to evaluate the quality of systems

# Patience Distribution for RBP

- Goal: produce a posterior distribution for  $\boldsymbol{\theta}$
- $\bullet$  Start with a uniform distribution for  $\theta$
- Update it based on logged data

# Posterior Distribution of Patience $\theta$ for RBP

$$P(\theta | E) = P(\theta | c) = \sum_{r=0}^{\infty} P(\theta | r, c) P(r | c)$$

$$P(\theta | r, c) \propto P(c | \theta, r) P(\theta | r)$$
The probability that user skips r document
$$P(c | \theta, r) = NB(r, \theta) \qquad P(\theta | r) = Beta(\alpha, \beta)$$

$$P(c | \theta, r) = NB(r, \theta) \qquad P(\theta | r) = Beta(\alpha, \beta)$$
• Start with uniform prior ( $\alpha = \beta = 1$ )
• Start with uniform prior ( $\alpha = \beta = 1$ )

# Posterior Distribution of Patience $\theta$ for RBP

$$P(\theta | r, E) \propto P(E | \theta, r) P(\theta | r)$$

 $P(E \mid \theta, r) = NB(r, \theta)$   $P(\theta \mid r) = Beta(\alpha, \beta)$ 

• If there are m queries, with r number of failures, and  $c_i$  number of successes, i=1..m  $P(\theta | r, E) = Beta(\alpha + \sum_{i=1}^{m} c_i, \beta + mr)$  Posterior Distribution for Impatience: RBP