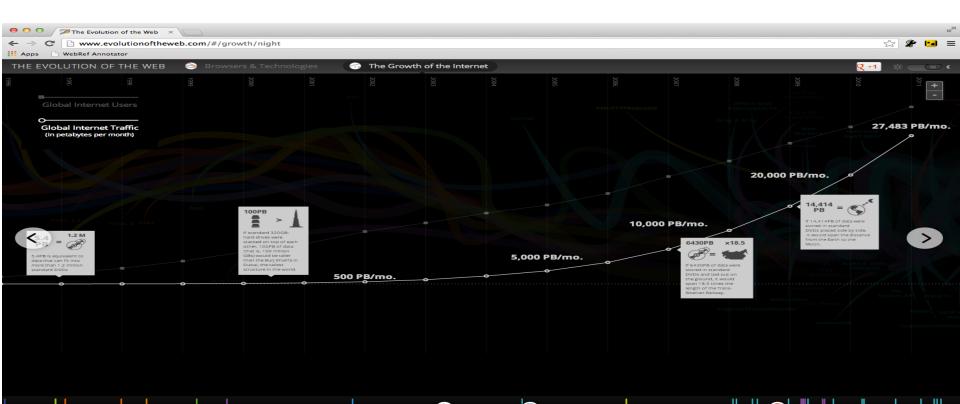

s - Western Part > Lepontine Alps > Nov 9, 2007 - Teline / Tessin : SummitPost.org : Climbing, hiking, mountaineering, ... real beautiful hiking trails and challenging peaks waiting to be climbed.

Hiking Switzerland, hiking trails for hikers, holiday resorts in ... www.switzerland-hiking.ch/ \* The website for hikers and nature-lovers with information on hiking trails and ... Swiss panorama - Hiking trails and walking holiday ... Hiking Trails Ticino ...



### Multiple Sources of Variance



### Variance due to Document Collection

#### **On Per-topic Variance in IR Evaluation**

Stephen E. Robertson Microsoft Research 7 JJ Thomson Avenue Cambridge CB3 0FB, UK stephenerobertson@hotmail.co.uk Evangelos Kanoulas Information School University of Sheffield Sheffield, UK ekanoulas@gmail.com



### Simulation of multiple collections





- Single source of variance
  - Query effect



- Two sources of variance
  - Query effect
  - Collection effect (within query variance)

$$y_{ijk} = \beta_i + b_j + c_{ij} + \epsilon_{ijk}$$

$$b_j \sim \mathcal{N}(0, \sigma_1^2)$$
  $c_{ij} \sim \mathcal{N}(0, \sigma_2^2)$   $\epsilon_{ijk} \sim \mathcal{N}(0, \sigma^2)$ 

#### • In the statistical programming environment **R**

Ime1 <- Ime(effectiveness~system, data=df, random=~1|query/system)</pre>

summary(lme1)

Random effects: Formula: ~1 | query (Intercept) StdDev: 1.539644

Formula: ~1 | system %in% query (Intercept) Residual

StdDev:

0.6191864 0.6386645

Fixed effects: y ~ system Value Std.Error DF t-value p-value (Intercept) -1.3445 0.2438470 846 -5.514077 0.0000 system2 0.0999 0.13