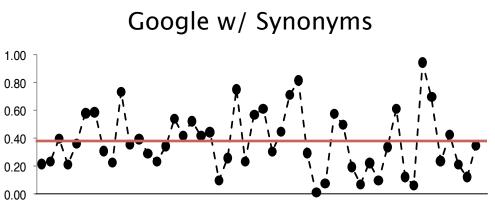

# Happiness: elusive to measure

- Most common proxy: relevance of search results
  - But how do we test relevance?

# Static Test Collections