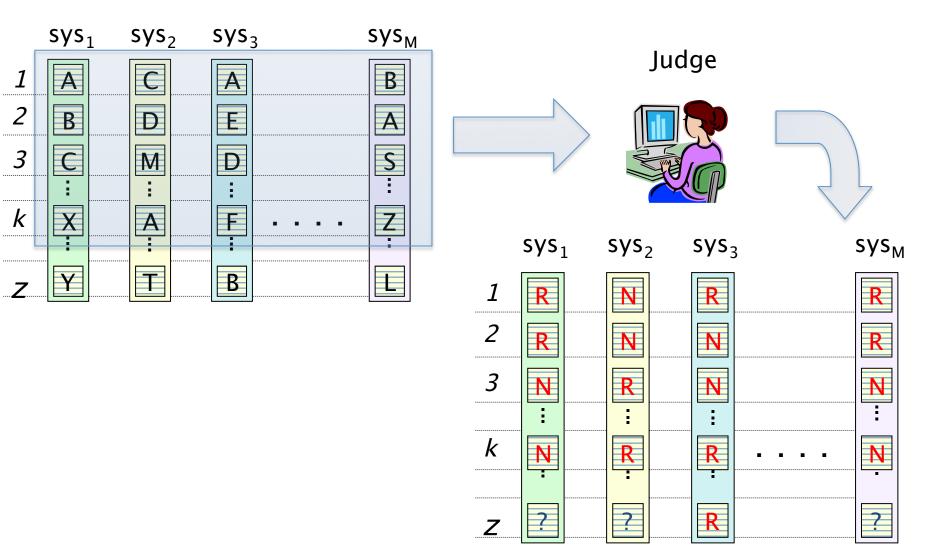

### Change the search algorithm.

How can we know whether we made the users happier?

# Different approaches to evaluation

- User-studies
- Collection-based evaluation
- In-situ evaluation

   A/B Testing
   Interleaving

# Happiness: elusive to measure

- Most common proxy: relevance of search results
  - But how do we test relevance?

# Static Test Collections