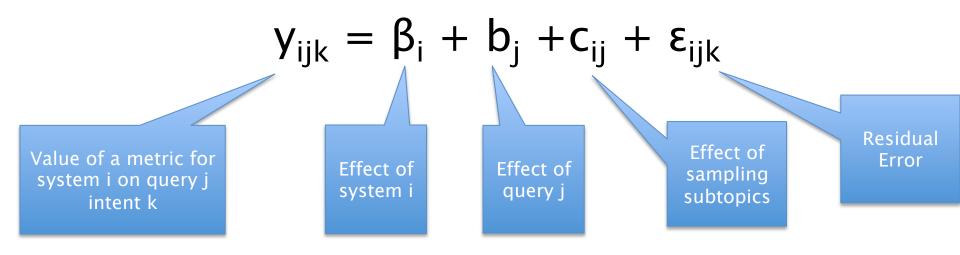

+ (\kappa_{ij} + \gamma_{ij} p_k) + \epsilon_{ijk}$

 $y_{ijk}$ : value of a metric on topic j for system i with parameter  $p_k$ 

- $\alpha_i$ : effect of system i
- $\beta_j$ : effect of topic j
- $\varphi_i p_k$ : interaction of topic with RBP parameter
- $\kappa_{ii}$ : system/topic interaction effect
- $\gamma_{ii}p_k$ : interaction of system/topic with RBP parameter
- $\varepsilon_{ijk}$ : system/topic/parameter interaction effect



TB06 NP

### Variance due to Query Intents

#### **Effect of Intent Descriptions on Retrieval Evaluation**

Emine Yilmaz Dept. of Computer Science University College London e.yilmaz@cs.ucl.ac.uk Evangelos Kanoulas Google ekanoulas@gmail.com Nick Craswell Microsoft nickcr@microsoft.com

- Two sources of variance
  - Queries
  - Intents (within queries)



 $b_{j} \sim N(0,\sigma_{1}^{2}), \quad c_{ij} \sim N(0,\sigma_{2}^{2}), \quad \epsilon_{ijk} \sim N(0,\sigma^{2})$ 

### Summary of comparative evaluation

- Always do significance tests
  - Model all the effects
  - Check your assumptions
- Don't just report p-values or \* to indicate significance
  - Always report confidence intervals
- Always take results of tests with a grain of salt
  - Especially when the effect size is low
  - Build your intuition and use it

### Challenges in collection-based evaluation

- Do users and judges agree on relevance?
  - Particularly difficult for personalized search
  - Particularly difficult for specialized documents
- Do summary aggregate scores reflect users satisfaction?
   Do real users agree with MAP@1000? NDCG@5?
- Ambiguous queries are parti