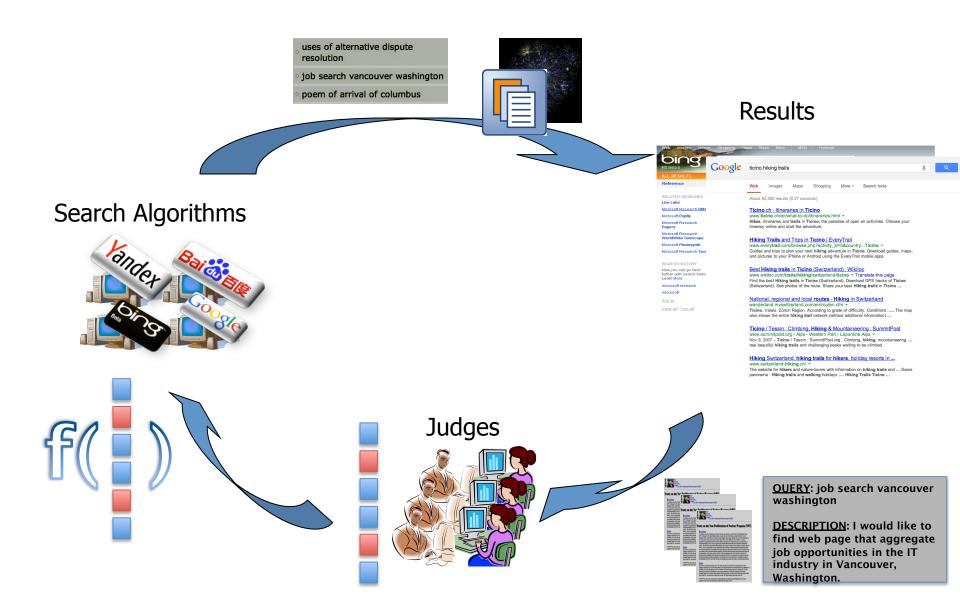

#### **Information Retrieval**

- Documents
- Queries

| o uses of alternative dispute resolution |    |
|------------------------------------------|----|
| o job search vancouver washingto         | on |
| • poem of arrival of columbus            |    |

#### **Information Retrieval**

- Documents
- Queries

| o uses of alternative dispute resolution        |
|-------------------------------------------------|
| · job search vancouver washington               |
| <ul> <li>poem of arrival of columbus</li> </ul> |