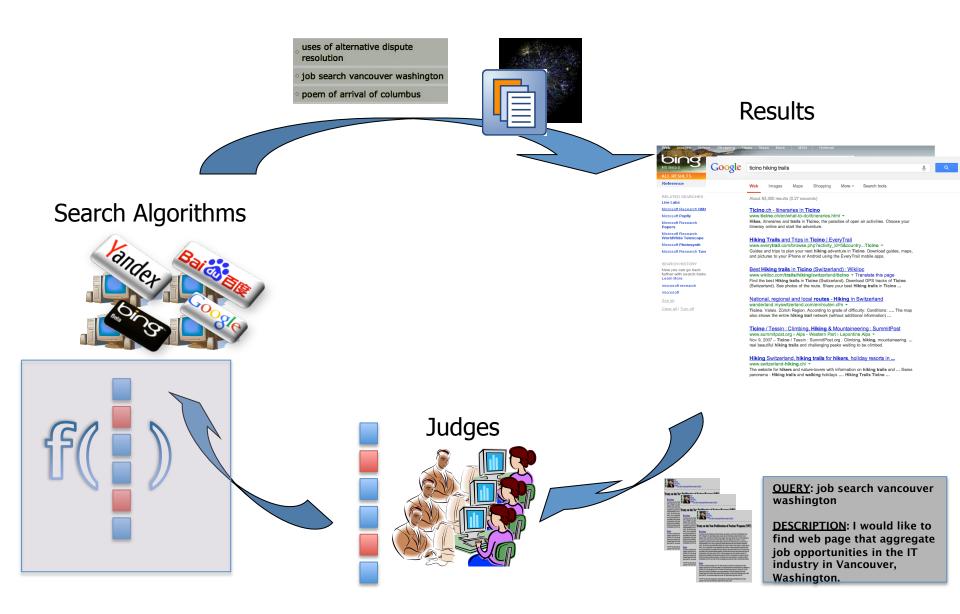

### 1. Collection-based Evaluation

# Happiness: elusive to measure

- Most common proxy: relevance of search results
  - But how do we test relevance?

# Static Test Collections

#### **Information Retrieval**

- Documents
- Queries

| o uses of alternative dispute resolution |    |
|------------------------------------------|----|
| o job search vancouver washingto         | on |
| • poem of arrival of columbus            |    |

• Labels

- Labels
  - relevance

judgments

# SE Evaluation/Optimization

| Id | Query                            | Relevant<br>Web Pages                                                                                                                                                                                                                 | Not<br>Relevant<br>Web Pages |                  | Results<br>(Run)                                                                                                                                  |
|----|----------------------------------|---------------------------------------------------------------------------------------------------------------------------------------------------------------------------------------------------------------------------------------|------------------------------|------------------|---------------------------------------------------------------------------------------------------------------------------------------------------|
| 1  | prado                            | <u>https://www.museodelprado.es</u>                                                                                                                                                                                                   |                              |                  | Seville                                                                                                                                           |
| 2  | real<br>madrid                   | <ul> <li><u>http://www.realmadrid.com/en</u></li> <li><u>http://www.goal.com/en/</u></li> <li><u>teams/spain/real-madrid/2016</u></li> <li><u>http://bleacherreport.com/real-</u></li> <li><u>madrid</u></li> </ul>                   |                              |                  | http://<br>www.tripadvisor.com/<br>Best_Flamenco_Shows_Ma<br>drid_or_Seville-Spain.html<br>http://<br>www.whatmadrid.com/<br>flamenco-madrid.html |
| 3  | uned                             | <ul> <li><u>http://portal.uned.es/</u></li> <li><u>https://twitter.com/uned</u></li> </ul>                                                                                                                                            |                              |                  | http://<br>www.deflamenco.com/<br>en_index.html                                                                                                   |
| 4  | malasaña<br>restauran<br>ts      | <ul> <li><u>http://www.lonelyplanet.com/spain/madrid/malasana-chueca/restaurants</u></li> <li><u>http://www.tripadvisor.com/Travel-g187514-d246519/Madrid:Spain:Malasana.html</u></li> <li><u>http://www.labarraca.es/</u></li> </ul> |                              | YAHOO!<br>ESPAÑA | flamenco madrid or sevilla                                                                                                                        |
| 5  | flamenco<br>madrid<br>or sevilla | <ul> <li><u>http://www.fodors.com/is-it-better-to-see-flamenco-in-seville-or-madrid.cfm</u></li> <li><u>http://www.tripadvisor.com/Best_Flamenco_Shows_Madrid_or_Seville-Spain.html</u></li> </ul>                                    |                              |                  |                                                                                                                                                   |
|    |                                  |                                                                                                                                                                                                                                       |                              | -                |                                                                                                                                                   |

### **Test Collection Construction**

### Queries and Doc. Collection

### **Relevance Judgments**

### Relevance