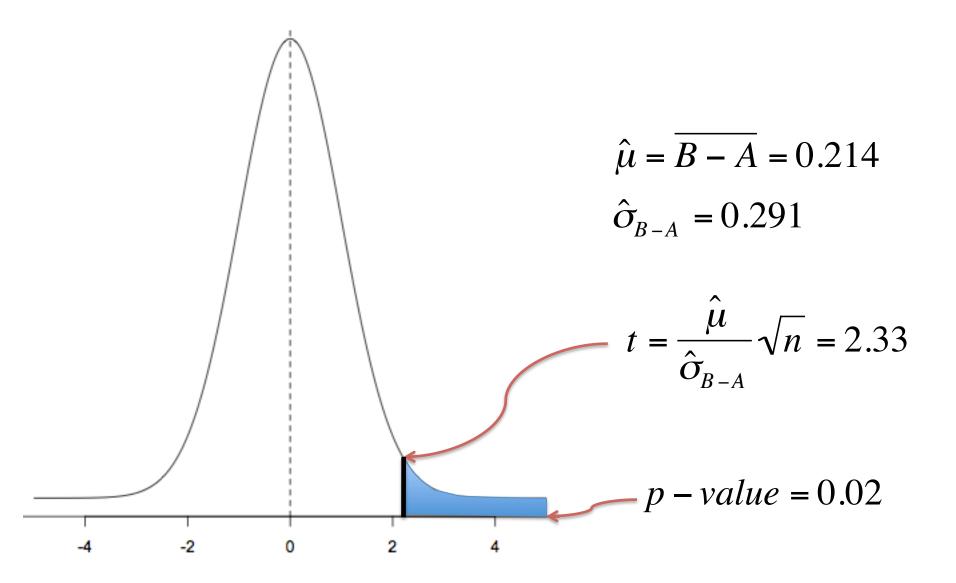

ent's t-test

- Assumptions
  - follow normal distribution

• Statistic : 
$$t = \frac{\overline{B-A}}{\sigma_{B-A}} \cdot \sqrt{N}$$



 t-test performs well even when the normality assumption is violated [Hull SIGIR93]

### Student's t-test

| Quer<br>y | Α   | В   | B-A  |
|-----------|-----|-----|------|
| 1         | .25 | .35 | +.10 |
| 2         | .43 | .84 | +.41 |
| 3         | .39 | .15 | 24   |
| 4         | .75 | .75 | 0    |
| 5         | .43 | .68 | +.25 |
| 6         | .15 | .85 | +.70 |
| 7         | .20 | .80 | +.60 |
| 8         | .52 | .50 | 02   |
| 9         | .49 | .58 | +.09 |
| 10        | .50 | .75 | +.25 |

$$\hat{\mu} = \overline{B - A} = 0.214$$
$$\hat{\sigma}_{B - A} = 0.291$$

$$t = \frac{\hat{\mu}}{\hat{\sigma}_{B-A}} \sqrt{n} = 2.33$$

### Student's t-test



# Randomization test

- Loop for many times {
  - Load query scores for 2 systems
  - Randomly swap values per topic
  - Compute average for each syster
  - Compute difference between averages
  - Add difference to array
- Sort array
- If actual difference outside 95% differences in array
  - Two systems are significantly different

| Query | А   |                       | В   |
|-------|-----|-----------------------|-----|
| 1     | .25 |                       | .35 |
| 2     | .43 | $\longleftrightarrow$ | .84 |
| 3     | .39 | ←→                    | .15 |
| 4     | .75 | ←→                    | .75 |
| 5     | .43 |                       | .68 |
| 6     | .15 | ←→                    | .85 |
| 7     | .20 | ←→                    | .80 |
| 8     | .52 |                       | .50 |
| 9