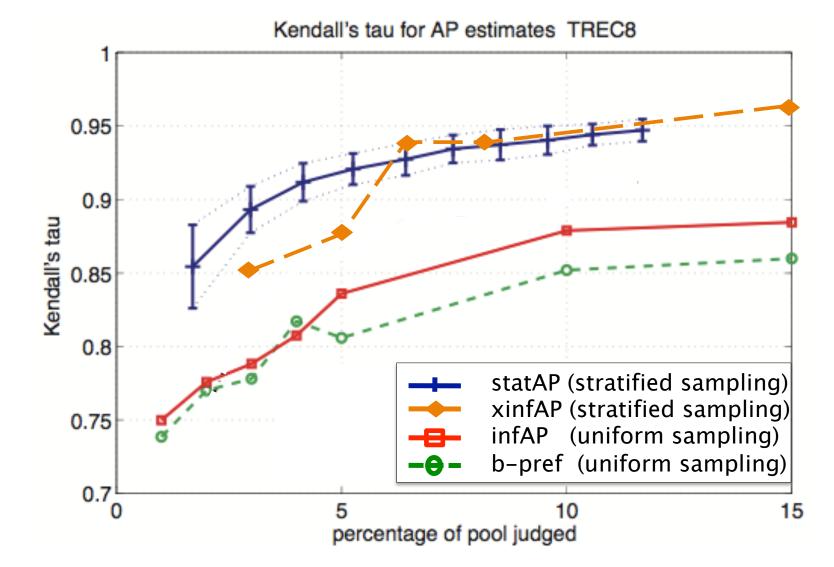

lete Judgments**

Emine Yilmaz, Javed A. Aslam\* College of Computer and Information Science Northeastern University 360 Huntington Ave, #202 WVH Boston, MA 02115

{emine, jaa}@ccs.neu.edu



# Inferred Measures



#### **Confidence Intervals for Inferred Measures**



#### **Confidence Intervals for Inferred Measures**



# Stratified Random Sampling



#### A Simple and Efficient Sampling Method for Estimating AP and NDCG

Emine Yilmaz\* eminey@microsoft.com Evangelos Kanoulas<sup>†</sup> ekanou@ccs.neu.edu

Javed A. Aslam<sup>†</sup>\* jaa@ccs.neu.edu

\*Microsoft Research 7 JJ Thomson Avenue Cambridge CB3 0FB, UK <sup>†</sup>College of Computer and Information Science Northeastern University 360 Huntington Ave, #202 WVH Boston, MA 02115



## Comparison of the measures: Kendall's Tau



# **Choosing Query–Document Pairs**

- Deterministic
  - 1. Depth-k pooling (standard method)
  - 2. Evaluating without judgments (automatic eval)
  - 3. Finding relevance documents as quickly as possible
  - 4. Nugget-based evaluation
- Stochastic
  - 5. Sampling and Estimating measures
  - 6. Sampling and Inferring relevance judgments

## Nugget-based Evaluation



#### IR System Evaluation using Nugget-based Test Collections

Virgil Pavlu Shahzad Rajput Peter B. Golbus Javed A. Aslam College of Computer and Information Science, Northeastern University {vip, rajput, pgolbus, jaa}@ccs.neu.edu\*

# Nugget-based Evaluation

Algorithm:

- 1. Sample documents (stratified sampling)
- 2. Extract nuggets
  - Smallest portion of text that constitutes relevant information
- 3. Infer relevance