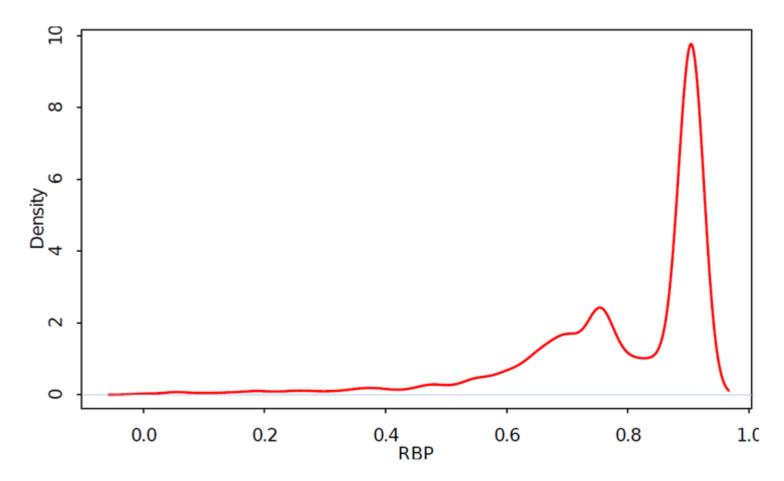

## **Distribution of RBP**

• For some TREC system

### Posterior Distribution for Impatience: ERR

• Using a Bing log