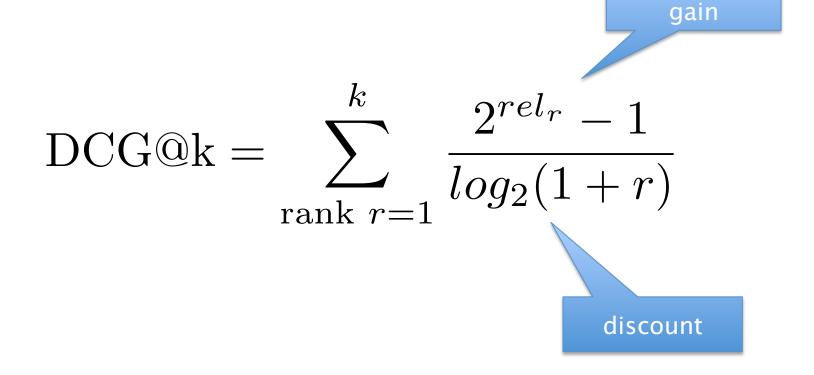

### **Beyond Binary Relevance**

- Discounted Cumulative Gain (DCG)
  - Used by many web search companies
    - Graded relevance judgments as opposed to binary
      - Emphasis on retrieving highly relevant documents
  - Two assumptions:
    - Graded relevance as a measure of the usefulness or gain from examining a document; hence the higher the better
    - The lower the ranked position of a document, the less useful it is for the user, since it is less likely to be examined

Discounted Cumulative Gain (DCG)

• DCG is the total gain accumulated at a particular rank *k*: