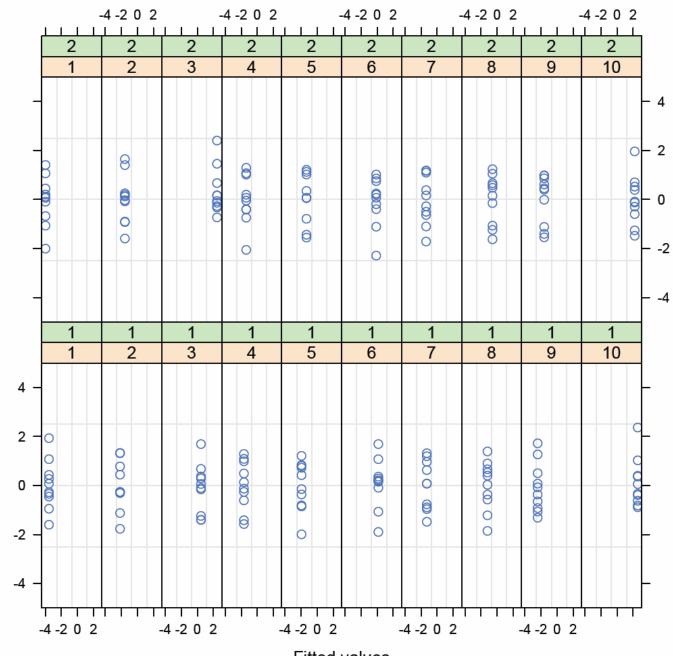

### Posterior Distribution for Impatience: ERR

• Using a Bing log

## Distribution of ERR

- $\bullet$  Given two systems, over all choices of  $\theta$ 
  - What is  $P(M_1 > M_2)$ ?

- What is 
$$P((M_1 - M_2) > t)?$$

Marginal distribution over values of a measure

$$P(M = m) = \int P(M = m | \theta) P(\theta) d\theta$$
$$P(M = m | \theta) = \begin{cases} 1, & \text{if } M = m \\ 0, & o.w. \end{cases}$$

- Monte Carlo simulation to estimate the distribution
  - Sample values of  $\theta$ , calculate M
  - Infer P(M) over many trials

- Patience uniformly distributed
- $S_1 = [R N N N N N N N N N]$
- $S_2 = [N R R R R R R R R R R]$