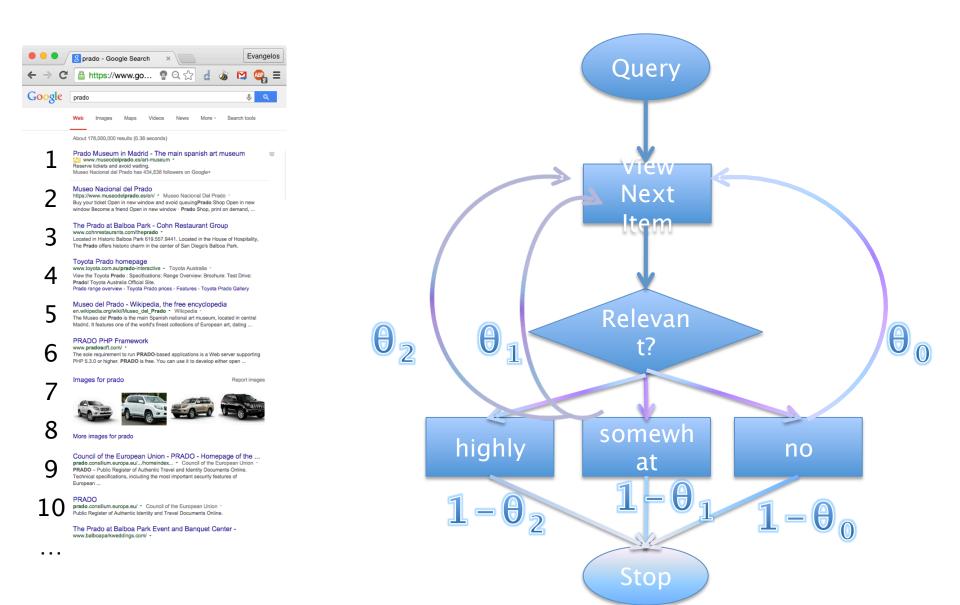

### 1. Toss a biased coin ( $\theta$ )

# 2. If HEADS, observe next document

### 3. IF TAILS, stop

. . .

 $\infty$  $RBP = \sum rel_k \vartheta^{k-1} (1 - \vartheta)$ k = 1