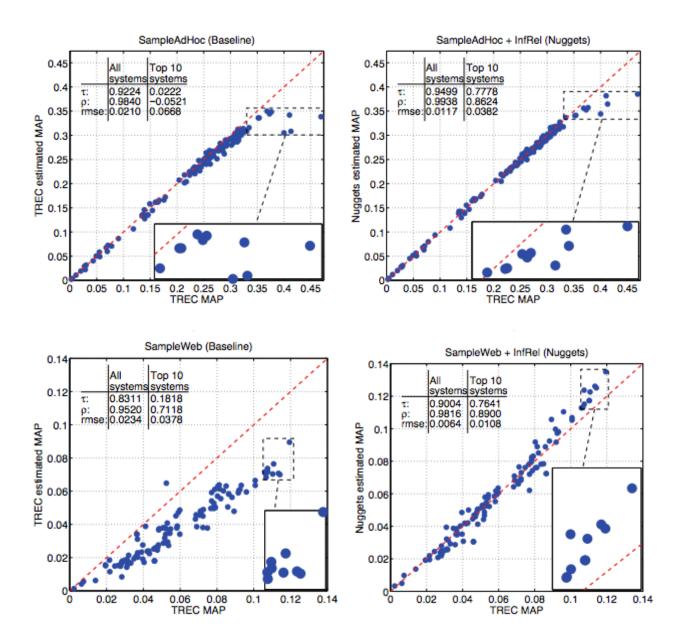

- 3. Finding relevance documents as quickly as possible
  - 4. Nugget-based evaluation
- Stochastic
  - 5. Sampling and Estimating measures
  - 6. Sampling and Inferring relevance judgments

## Nugget-based Evaluation



#### IR System Evaluation using Nugget-based Test Collections

Virgil Pavlu Shahzad Rajput Peter B. Golbus Javed A. Aslam College of Computer and Information Science, Northeastern University {vip, rajput, pgolbus, jaa}@ccs.neu.edu\*

# Nugget-based Evaluation

Algorithm:

- 1. Sample documents (stratified sampling)
- 2. Extract nuggets
  - Smallest portion of text that constitutes relevant information
- 3. Infer relevance
  - Matching algorithm between nuggets and documents
  - Threshold on relevance





One Click Access evaluation at NTCIR

#### Nugget-based Evaluation



### **Test Collection Construction**



### 2. Comparative Evaluation

## **Comparing Retrieval Systems**

 Hypothesis: Expanding a short keyword query with synonyms will improve search engine effectiveness



- Google
   w/ Synonyms
  - Mean NDCG = 0.373



## So what?

• Do these results support my hypothesis?

 Is it possible that my results are just random?







# Hypotheses and Experiments

#### • Hypothesis:

- Using an SVM for classification will give better accuracy than using Naïve Bayes
- Expanding a short keyword query with synonyms will improve search engine effectiveness

#### • Experiment:

- Build a baseline system
- Modify it based on your hypothesis
- Try both systems on one or more data sets

## Statistical Significance Testing

• Two hypotheses, e.g.

$$- H_0: B - A