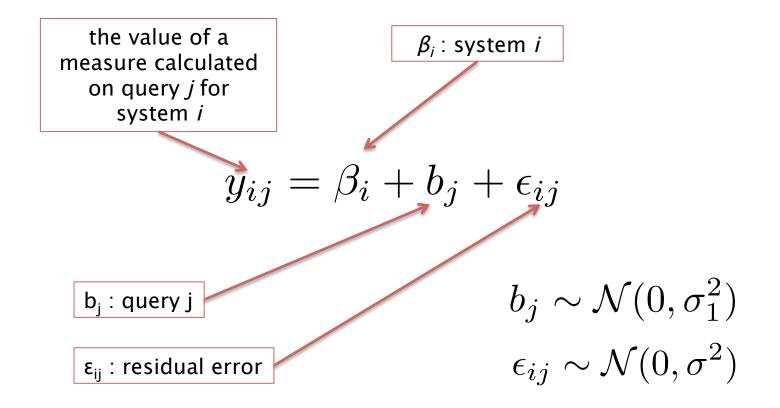

### Online and Offline Evaluation of Search Engine Quality

Evangelos Kanoulas

UNIVERSITY OF AMSTERDAM