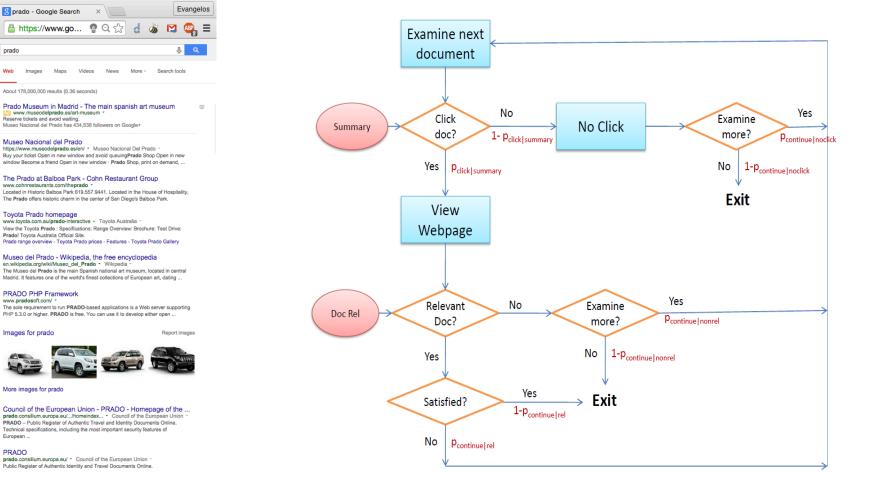

### Algorithm 1 The cascade user model

**Require:**  $R_1, \ldots, R_{10}$  the *relevance* of the 10 URLs on the result page.

1: i = 1

- 2: User examines position i.
- 3: if random $(0,1) \leq R_i$  then
- 4: User is satisfied with the document in position i and stops.
- 5: else
- 6:  $i \leftarrow i + 1$ ; go to 2
- 7: **end if**