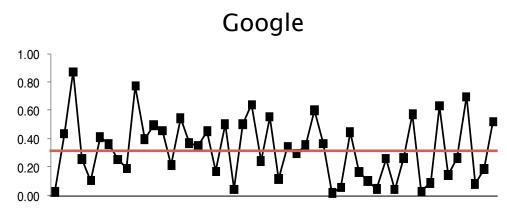

# Happiness: elusive to measure

- Most common proxy: relevance of search results
  - But how do we test relevance?

# Static Test Collections