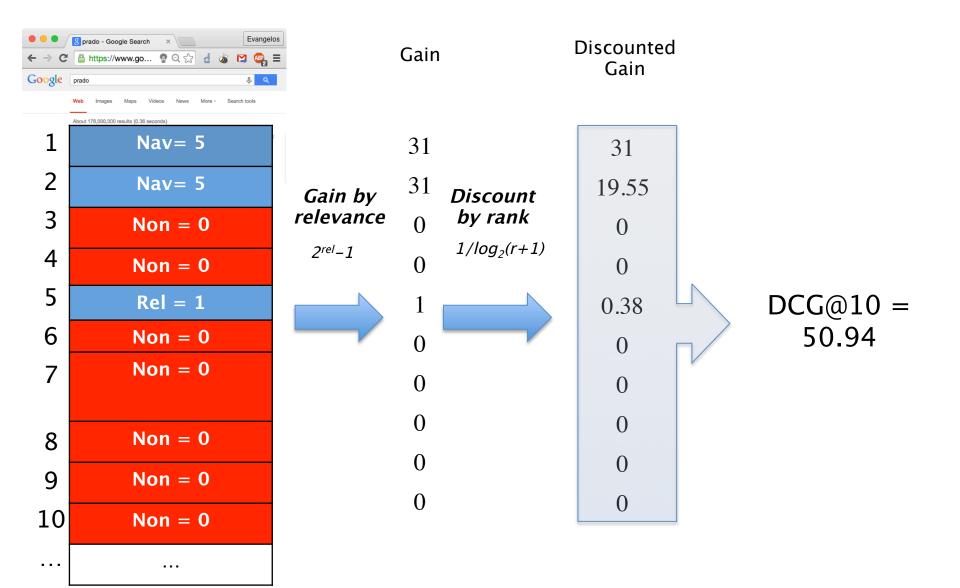

### **Beyond Binary Relevance**

- Discounted Cumulative Gain (DCG)
  - Used by many web search companies
    - Graded relevance judgments as opposed to binary
      - Emphasis on retrieving highly relevant documents
  - Two assumptions:
    - Graded relevance as a measure of the usefulness or gain from examining a document; hence the higher the better
    - The lower the ranked position of a document, the less useful it is for the user, since it is less likely to be examined

Discounted Cumulative Gain (DCG)

• DCG is the total gain accumulated at a particular rank *k*: