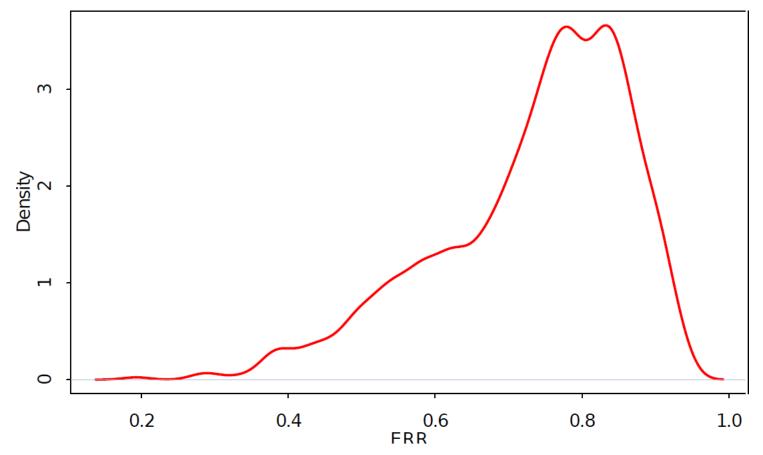

theta | r) = Beta(\alpha, \beta)$$

$$P(c | \theta, r) = NB(r, \theta) \qquad P(\theta | r) = Beta(\alpha, \beta)$$
• Start with uniform prior ( $\alpha = \beta = 1$ )
• Start with uniform prior ( $\alpha = \beta = 1$ )

# Posterior Distribution of Patience $\theta$ for RBP

$$P(\theta | r, E) \propto P(E | \theta, r) P(\theta | r)$$

 $P(E \mid \theta, r) = NB(r, \theta)$   $P(\theta \mid r) = Beta(\alpha, \beta)$ 

• If there are m queries, with r number of failures, and  $c_i$  number of successes, i=1..m  $P(\theta | r, E) = Beta(\alpha + \sum_{i=1}^{m} c_i, \beta + mr)$  Posterior Distribution for Impatience: RBP

• Using the AOL log



## **Distribution of RBP**

• For some TREC system



### Posterior Distribution for Impatience: ERR

• Using a Bing log



## Distribution of ERR





- $\bullet$  Given two systems, over all choices of  $\theta$ 
  - What is  $P(M_1 > M_2)$ ?

- What is 
$$P((M_1 - M_2) > t)?$$

Marginal distribution over values of a measure

$$P(M = m) = \int P(M = m | \theta) P(\theta) d\theta$$
$$P(M = m | \theta) = \begin{cases} 1, & \text{if } M = m \\ 0, & o.w. \end{cases}$$

- Monte Carlo simulation to estimate the distribution
  - Sample values of  $\theta$ , calculate M
  - Infer P(M) over many trials

- Patience uniformly distributed
- $S_1 = [R N N N N N N N N N]$
- $S_2 = [N R R R R R R R R R R]$





### Part 1: Evaluation Measures

- Evaluation measures
  - 1. Traditional evaluation measures
  - 2. Model-based measures
  - 3. Novelty and Diversity-based measures
  - 4. Session-based measures
- Evaluation of evaluation measures

### https