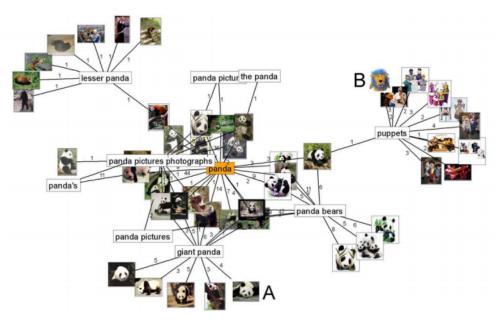

29:31 1                                                          |          |         |         | iecosmos   |        | neep. // www.askuocerish.com   |
| /11391         | white hard dry skin on face 2006-03-02 20:3                                                   |          | www.    | scrang  | Jecosiilos |        |                                |
|                | white hard dry skin on face 2006-03-02 20:3                                                   |          |         |         |            |        |                                |
| 711391         |                                                                                               |          |         |         |            |        |                                |

### **Random Walks on the Click Graph**





Figure 1: Click graph. Nodes are queries or images, edges indicate clicks. Images A and B are equidistant from the query 'panda' (distance=3), so retrieval based on a naïve shortest-path algorithm could not distinguish them. Our Markov random walk approach sums over paths, so image A benefits from having 7 distinct paths of length 3. In other words, nodes A and 'panda' are connected by a large "volume" of paths.

### Part 1: Evaluation Measures

- Evaluation measures
  - 1. Traditional evaluation measures
  - 2. Model-based measures
  - 3. Novelty and Diversity-based measures
  - 4. Session-based measures
- Evaluation of evaluation measures

### Paris

| Paris   |                                      |                                                  |