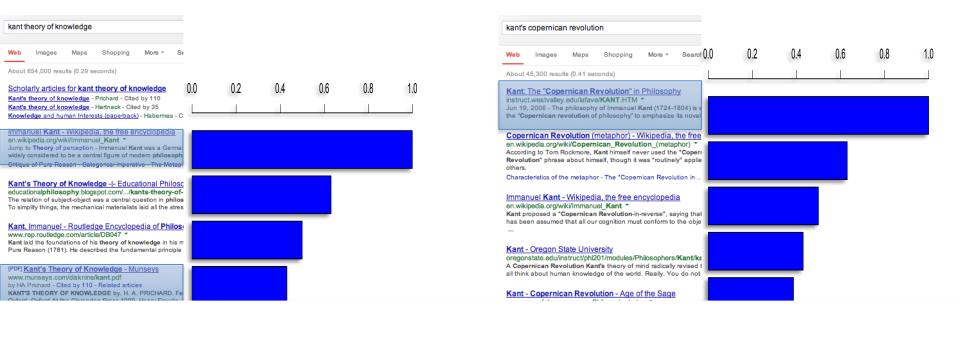

### Inferring Query Intent from Reformulations and Clicks

Filip Radlinski Microsoft Research Cambridge, UK filiprad@microsoft.com Martin Szummer Microsoft Research Cambridge, UK szummer@microsoft.com Nick Craswell Microsoft Redmond, WA, USA nickcr@microsoft.com

INPUT QUERY: house house house hugh plans md aurie home house plans โมงมา fax tv house house tv show plans EXPAND house house hugh plans md aurie home house plans โมงมา house house tv show plans FILTER house hugh plans home house plans luxury house CLUSTER

Figure 1: Three Steps of Intent Identification