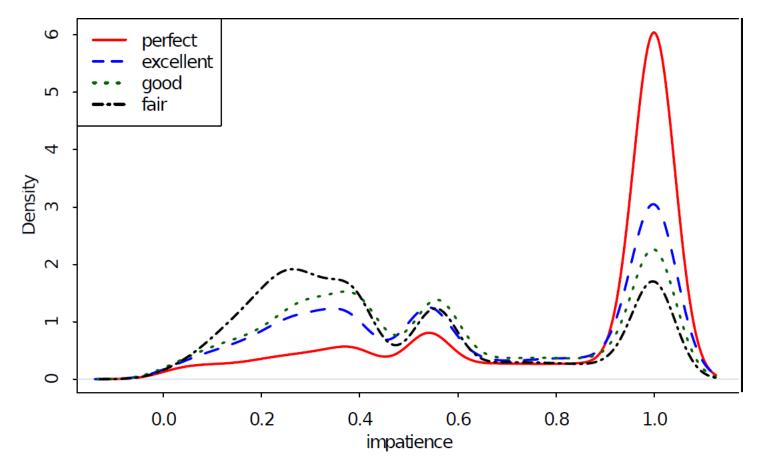

- Monte Carlo simulation to estimate the distribution
  - Sample values of  $\theta$ , calculate M
  - Infer P(M) over many trials

- Patience uniformly distributed
- $S_1 = [R N N N N N N N N N]$
- $S_2 = [N R R R R R R R R R R]$