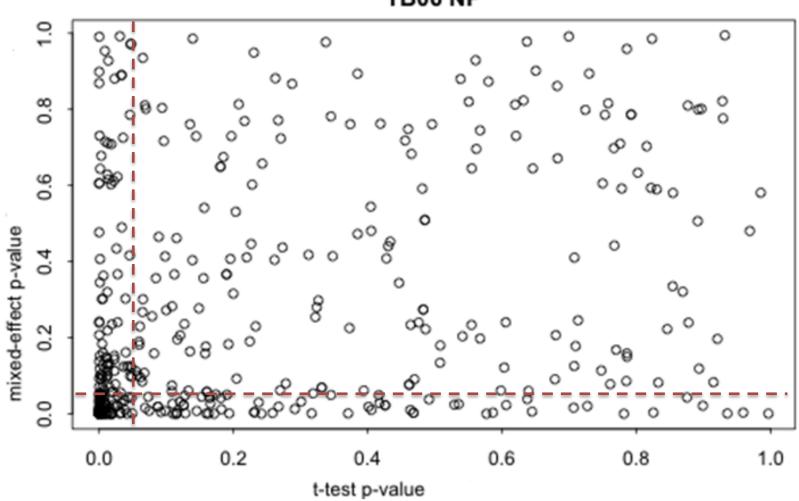

carteret@cis.udel.edu, ekanoulas@gmail.com, {eminey@microsoft.com, eyilmaz@ku.edu.tr}

\* Department of Computer & Information Sciences, University of Delaware, Newark, DE † Information School, University of Sheffield, Sheffield, UK † Microsoft Research, Cambridge, UK & Koc University, Istanbul, Turkey



### $y_{ijk} = \alpha_i + (\beta_j + \phi_j p_k) + (\kappa_{ij} + \gamma_{ij} p_k) + \epsilon_{ijk}$

 $y_{ijk}$ : value of a metric on topic j for system i with parameter  $p_k$ 

- $\alpha_i$ : effect of system i
- $\beta_j$ : effect of topic j
- $\varphi_i p_k$ : interaction of topic with RBP parameter
- $\kappa_{ii}$ : system/topic interaction effect
- $\gamma_{ii}p_k$ : interaction of system/topic with RBP parameter
- $\varepsilon_{ijk}$ : system/topic/parameter interaction effect



TB06 NP

### Variance due to Query Intents

#### **Effect of Intent Descriptions on Retrieval Evaluation**

Emine Yilmaz Dept. of Computer Science University College London e.yilmaz@cs.ucl.ac.uk Evangelos Kanoulas Google ekanoulas@gmail.com Nick Craswell Microsoft nickcr@microsoft.com

- Two sources of variance
  - Queries
  - Intents (within queries)



 $b_{j} \sim N(0,\sigma_{1}^{2}), \quad c_{ij} \sim N(0,\sigma_{2}^{2}), \quad \epsilon_{ijk} \sim N(0,\sigma^{2})$ 

### Summary of comparative evaluation

- Always do significance tests
  - Model all the effects
  - Check your assumptions
- Don't just report p-values or \* to indicate significance
  - Always report confidence intervals
- Always take results of tests with a grain of salt
  - Especially when the effect size is low
  - Bu