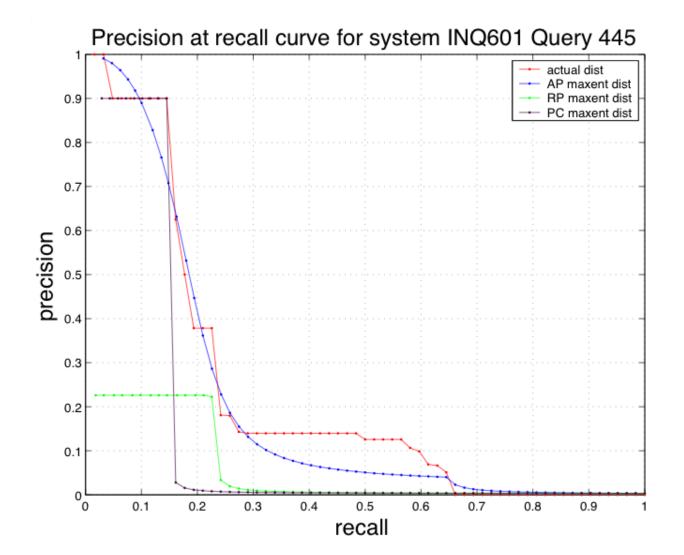

# Precision and Recall

- Precision (P): fraction of retrieved documents that are relevant
- Recall (R): fraction of relevant documents that are retrieved

### High precision vs. high recall retrieval

- There is usually a tradeoff between precision and recall
  - by returning more documents, recall increases (monotonically)
  - by returning fewer documents, often (not always) precision increases
- High precision search
  - (web search)
  - usually user only looks at very few top results : e.g. precision@3
  - repository is large, easy to find some relevant pages
  - imperfect recall is often tolerable
- High (total) recall search
  - (vanity, e-discovery, health, patent, legal)
  - total recall challenge: find documents that are not "obvious" matches
    - http://plg.uwaterloo.ca/~gvcormac/total-recall/

### Precision and Recall for rankings

- Precision/recall assume that:
  - We retrieve a fixed set of documents; and
  - The user examines all of them.
  - <u>However</u>, more typically we return a ranked list (open-ended); and
  - The user examines the top with higher probability than the bottom

# **Average Precision**

 Average Precision (AP) = Average of precisions at relevant documents

| Rank     | Rel.  | Precision@k | Recall@k |
|----------|-------|-------------|----------|
| 1        | R     | 1/1         | 1/10     |
| 2        | Ν     | 1/2         | 1/10     |
| 3        | R     | 2/3         | 2/10     |
| 4        | R     | 3/4         | 3/10     |
| 5        | Ν     |             | •••      |
| 6        | R     | 4/6         | 4/10     |
| 7        | Ν     |             |          |
| 8        | Ν     |             | • • •    |
| 9        | Ν     |             |          |
| 10       | R     | 5/10        | 5/10     |
| •••      | • • • | •••         | •••      |
| $\infty$ | R     | 0           | 10/10    |

$$AP = \frac{\frac{1}{1} + \frac{2}{3} + \frac{3}{4} + \frac{4}{6} + \frac{5}{10} + \dots}{10}$$