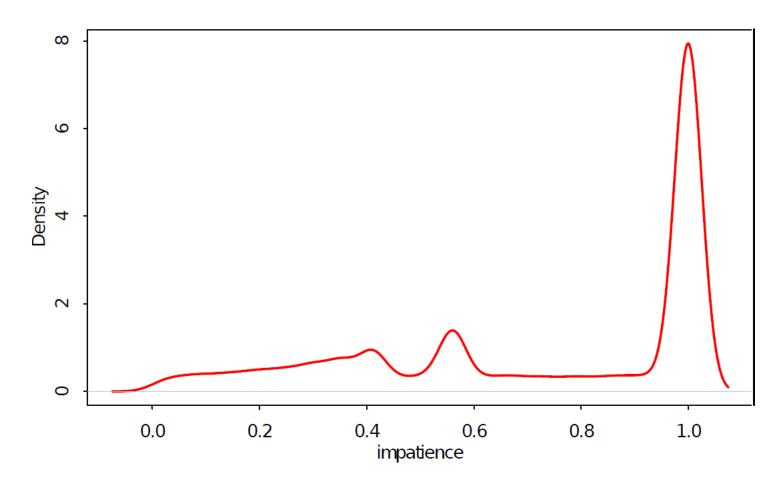

# Patience Distribution for RBP

- Goal: produce a posterior distribution for  $\boldsymbol{\theta}$
- $\bullet$  Start with a uniform distribution for  $\theta$
- Update it based on logged data

# Posterior Distribution of Patience $\theta$ for RBP

$$P(\theta | E) = P(\theta | c) = \sum_{r=0}^{\infty} P(\theta | r, c) P(r | c)$$

$$P(\theta | r, c) \propto P(c | \theta, r) P(\theta | r)$$
The probability that user skips r document
$$P(c | \theta, r) = NB(r, \theta) \qquad P(\theta | r) = Beta(\alpha, \beta)$$

# Posterior Distribution of Patience $\theta$ for RBP

$$P(\theta | r, E) \propto P(E | \theta, r) P(\theta | r)$$

 $P(E \mid \theta, r) = NB(r, \theta)$   $P(\theta \mid r) = Beta(\alpha, \beta)$ 

• If there are m queries, with r number of failures, and  $c_i$  number of successes, i=1..m  $P(\theta | r, E) = Beta(\alpha + \sum_{i=1}^{m} c_i, \beta + mr)$  Posterior Distribution for Impatience: RBP

• Using the AOL log