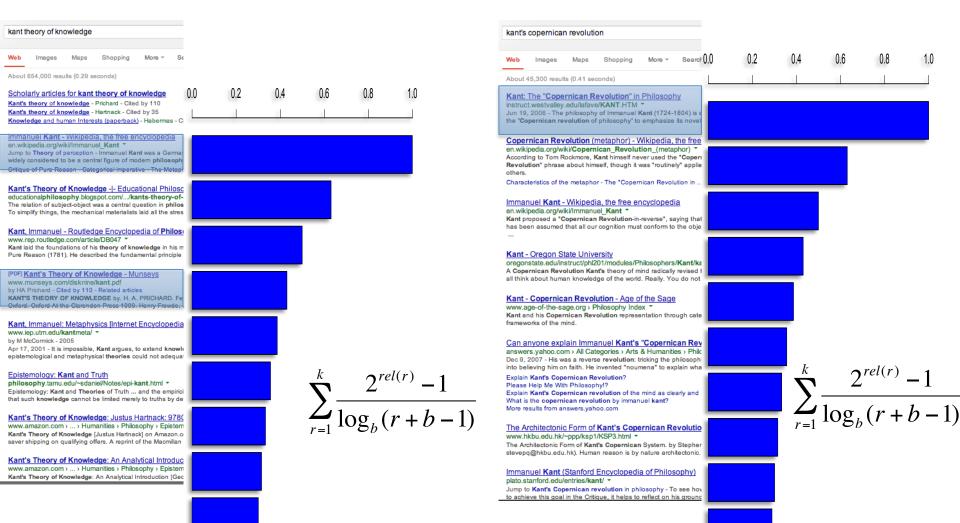

me to be a classic, even defining, formulation of the heart of

#### Does existence precede essence or does essence | forums.philosophyforums.com/.../does-existence-precede-Oct 9, 2010 - 10 posts - 8 authors

If you use it interchangeably with purpose or meaning as I do, way essence could precede existence is if God created us.

#### Essence Precedes Existence: Philosophy Forums Concerning the Notion that Existence precedes Essence ... Suggestions for Sartre question: existence precedes ... More results from forums.philosophyforums.com

### What are the challenges?



# Session DCG

#### Discounted Cumulated Gain Based Evaluation of Multiple-Query IR Sessions

Kalervo Järvelin<sup>1</sup>, Susan L. Price<sup>2</sup>, Lois M.L. Delcambre<sup>2</sup>, and Marianne Lykke Nielsen<sup>3</sup>



# Session DCG

#### Discounted Cumulated Gain Based Evaluation of Multiple-Query IR Sessions

Kalervo Järvelin<sup>1</sup>, Susan L. Price<sup>2</sup>, Lois M.L. Delcambre<sup>2</sup>, and Marianne Lykke Nielsen<sup>3</sup>



$$\frac{1}{\log_{c}(1+c-1)}DCG(RL1) + \frac{1}{\log_{c}(2+c-1)} \cdot DCG(RL2)$$

### Existing measures

 Session DCG [Järvelin et al ECIR 2008] The user steps down the ranked list until rank k and reformulates [Deterministic; no early abandonment]

### Model-based measures

# Probabilistic space of users following different paths

- $\boldsymbol{\Omega}$  is the space of all paths
- $P(\omega)$  is the prob of a user following a path  $\omega$  in  $\Omega$
- U( $\omega$ ) is the utility of path  $\omega$  in  $\Omega$

$$esM = \sum_{\omega \in \Omega} P(\omega) U