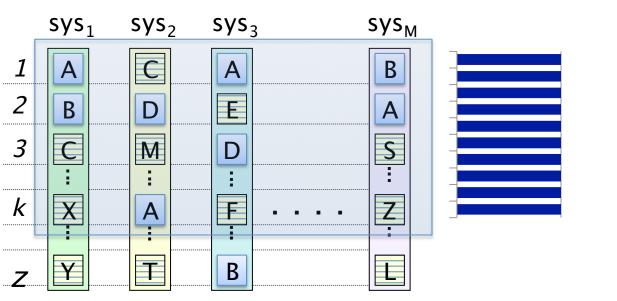

find?"
  - all good documents in the collection need to be identified

# **Choosing Query–Document Pairs**

- Deterministic
  - 1. Depth-k pooling (standard method)
  - 2. Evaluating without judgments (automatic eval)
  - 3. Finding relevance documents as quickly as possible
  - 4. Nugget-based evaluation
- Stochastic
  - 5. Estimating measures
  - 6. Inferring relevance judgments

#### Depth-k pooling (TREC Standard Setup)





# **Choosing Query–Document Pairs**

- Deterministic
  - 1. Depth-k pooling (standard method)
  - 2. Evaluating without judgments (automatic eval)
  - 3. Finding relevance documents as quickly as possible
  - 4. Nugget-based evaluation
- Stochastic
  - 5. Sampling and Estimating measures
  - 6. Sampling and Inferring relevance judgments

# Uniform random sampling









#### Inferred AP : Estimating Average Precision with **Incomplete Judgments**

Emine Yilmaz, Javed A. Aslam\* College of Computer and Information Science Northeastern University 360 Huntington Ave, #202 WVH Boston, MA 02115

{emine, jaa}@ccs.neu.edu



# Inferred Measures



#### **Confidence Intervals for Inferred Measures**



#### **Confidence Intervals for Inferred Measures**



# Stratified Random Sampling



#### A Simple and Efficient Sampling Method for Estimating AP and NDCG

Emine Yilmaz\* eminey@microsoft.com Evangelos Kanoulas<sup>†</sup> ekanou@ccs.neu.edu

Javed A. Aslam<sup>†</sup>\* jaa@ccs.neu.edu

\*Microsoft Research 7 JJ Thomson Avenue Cambridge CB3 0FB, UK <sup>†</sup>College of Computer and Information Science Northeastern University 360 Huntington Ave, #202 W