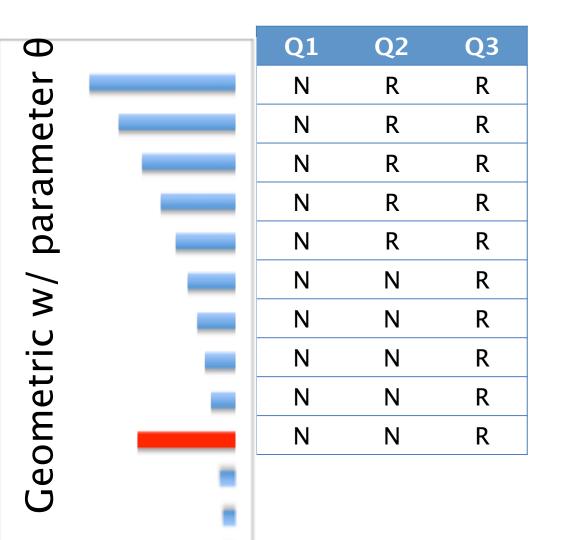

- Monte Carlo simulation to estimate the distribution
  - Sample values of  $\theta$ , calculate M
  - Infer P(M) over many trials

- Patience uniformly distributed
- $S_1 = [R N N N N N N N N N]$
- $S_2 = [N R R R R R R R R R R]$