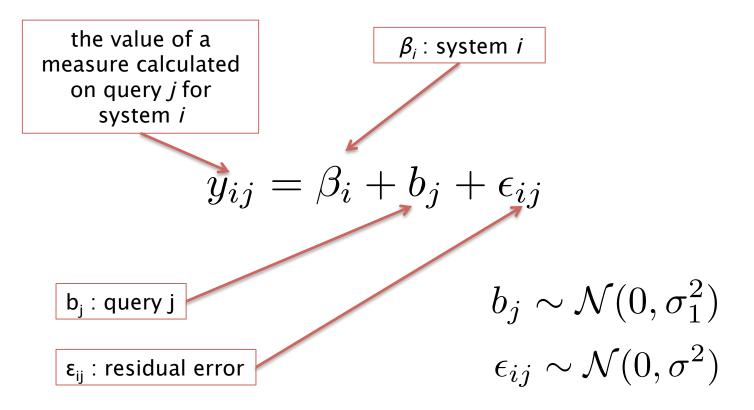

### Simulating Simple User Behavior for System Effectiveness Evaluation

Ben Carterette<sup>+</sup>, Evangelos Kanoulas<sup>†</sup>, Emine Yilmaz<sup>†</sup> carteret@cis.udel.edu, e.kanoulas@shef.ac.uk, {eminey@microsoft.com, eyilmaz@ku.edu.tr}

### Incorporating Variability in User Behavior into Systems Based Evaluation

Ben Carterette<sup>+</sup>, Evangelos Kanoulas<sup>1</sup>, Emine Yilmaz<sup>1</sup> carteret@cis.udel.edu, ekanoulas@gmail.com, {eminey@microsoft.com, eyilmaz@ku.edu.tr}

- Users behave very differently when they search
   Distribution of parameters (users) need to be considered
- A different approach
  - Mine Web Query logs
  - Learn a distribution of the parameters
  - Use this distribution to evaluate the quality of systems