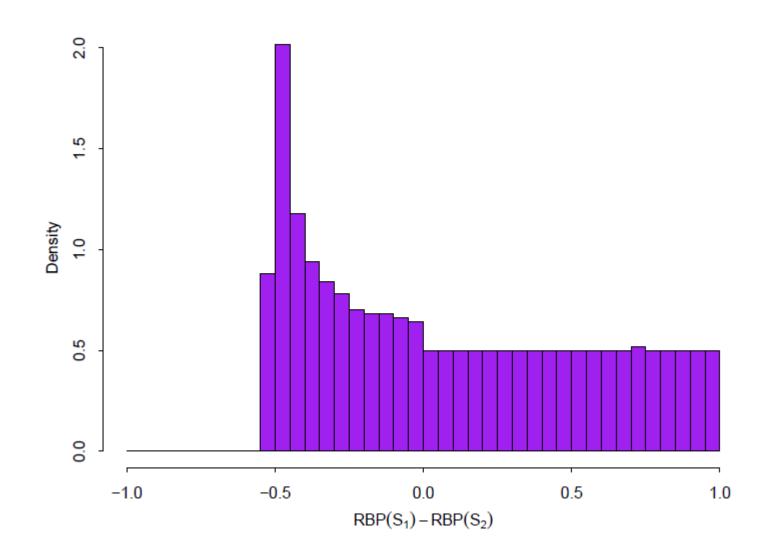

## Distribution of ERR

- $\bullet$  Given two systems, over all choices of  $\theta$ 
  - What is  $P(M_1 > M_2)$ ?

- What is 
$$P((M_1 - M_2) > t)?$$

Marginal distribution over values of a measure

$$P(M = m) = \int P(M = m | \theta) P(\theta) d\theta$$
$$P(M = m | \theta) = \begin{cases} 1, & \text{if } M = m \\ 0, & o.w. \end{cases}$$

- Monte Carlo simulation to estimate the distribution
  - Sample values of  $\theta$ , calculate M
  - Infer P(M) over many trials

- Patience uniformly distributed
- $S_1 = [R N N N N N N N N N]$
- $S_2 = [N R R R R R R R R R R]$