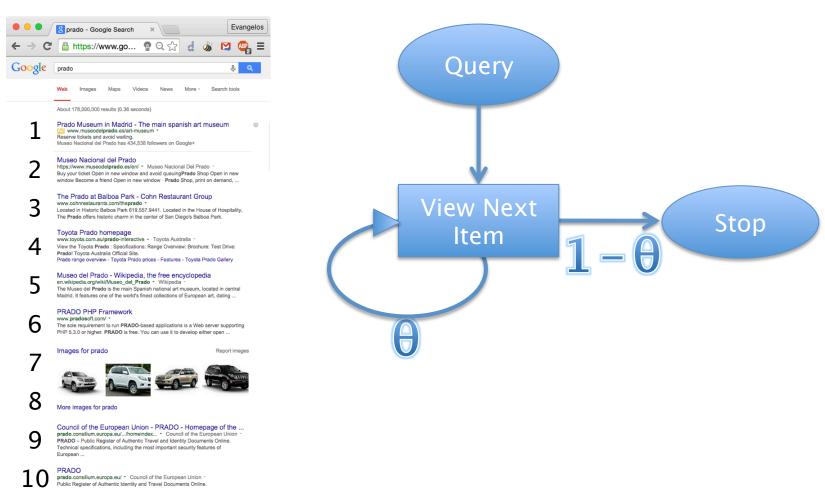

# Position-based models

### The chance of observing a document depends on the position of the document in the ranked list.

### Ranked Biased Precision Model

| •••/   | Sprado - Google Search × Evangelos                                                                                                                                                                                                                                                                                                                                                                                                                                                                                                                                                                                                                                                                                                                                                                                                                                                                                                                                                                                                                                                                                                                                                                                                                                                                                                                                                                                                                                                                                                                                                                                                                                                                                       |
|--------|--------------------------------------------------------------------------------------------------------------------------------------------------------------------------------------------------------------------------------------------------------------------------------------------------------------------------------------------------------------------------------------------------------------------------------------------------------------------------------------------------------------------------------------------------------------------------------------------------------------------------------------------------------------------------------------------------------------------------------------------------------------------------------------------------------------------------------------------------------------------------------------------------------------------------------------------------------------------------------------------------------------------------------------------------------------------------------------------------------------------------------------------------------------------------------------------------------------------------------------------------------------------------------------------------------------------------------------------------------------------------------------------------------------------------------------------------------------------------------------------------------------------------------------------------------------------------------------------------------------------------------------------------------------------------------------------------------------------------|
| ← → C  | Philos dosgio couldi A (2000) Philos |
| Google | prado 🔱 🔍                                                                                                                                                                                                                                                                                                                                                                                                                                                                                                                                                                                                                                                                                                                                                                                                                                                                                                                                                                                                                                                                                                                                                                                                                                                                                                                                                                                                                                                                                                                                                                                                                                                                                                                |
|        | Web Images Maps Videos News More - Search tools                                                                                                                                                                                                                                                                                                                                                                                                                                                                                                                                                                                                                                                                                                                                                                                                                                                                                                                                                                                                                                                                                                                                                                                                                                                                                                                                                                                                                                                                                                                                                                                                                                                                          |
|        | About 178,000,000 results (0.36 seconds)                                                                                                                                                                                                                                                                                                                                                                                                                                                                                                                                                                                                                                                                                                                                                                                                                                                                                                                                                                                                                                                                                                                                                                                                                                                                                                                                                                                                                                                                                                                                                                                                                                                                                 |
| 1      | Prado Museum in Madrid - The main spanish art museum ()<br>Si www.museodelprado.es/art-museum *<br>Reserve tickets and avoid wailing.<br>Museo Nacional del Prado has 434,538 followers on Google+                                                                                                                                                                                                                                                                                                                                                                                                                                                                                                                                                                                                                                                                                                                                                                                                                                                                                                                                                                                                                                                                                                                                                                                                                                                                                                                                                                                                                                                                                                                       |
| 2      | Museo Nacional del Prado<br>https://www.museodelprado.es/en/ * Museo Nacional Del Prado *<br>Buy your ticket Open in new window and avoid gueuingPrado Shop Open in new<br>window Become a friend Open in new window * Prado Shop, print on demand,                                                                                                                                                                                                                                                                                                                                                                                                                                                                                                                                                                                                                                                                                                                                                                                                                                                                                                                                                                                                                                                                                                                                                                                                                                                                                                                                                                                                                                                                      |
| 3      | The Prado at Balboa Park - Cohn Restaurant Group<br>www.cohnestaurants.com/thoprado -<br>Located in Historic Balboa Park (#19.57.9441. Located in the House of Hospitality,<br>The Prado offers historic charm in the center of San Diego's Balboa Park.                                                                                                                                                                                                                                                                                                                                                                                                                                                                                                                                                                                                                                                                                                                                                                                                                                                                                                                                                                                                                                                                                                                                                                                                                                                                                                                                                                                                                                                                 |
| 4      | Toyota Prado homepage<br>www.toyota.com.au/prado-interactive - Toyota Australia -<br>View he Toyota Prado : Specifications: Range Overview: Brochure: Test Drive:<br>Prado Toyota Australia Official Site.<br>Prado range overview: Toyota Prado prices - Features - Toyota Prado Gallery                                                                                                                                                                                                                                                                                                                                                                                                                                                                                                                                                                                                                                                                                                                                                                                                                                                                                                                                                                                                                                                                                                                                                                                                                                                                                                                                                                                                                                |
| 5      | Museo del Prado - Wikipedia, the free encyclopedia<br>en.wikipedia.org/wiki/Museo_del_Prado - Wikipedia -<br>The Museo del Prado is the main Spanish national art museum, located in central<br>Madrid. It features one of the world's finest collections of European art, dating                                                                                                                                                                                                                                                                                                                                                                                                                                                                                                                                                                                                                                                                                                                                                                                                                                                                                                                                                                                                                                                                                                                                                                                                                                                                                                                                                                                                                                        |
| 6      | PRADO PHP Framework<br>www.pradesdf.com/ -<br>The sole requirement to run PRADO-based applications is a Web server supporting<br>PHP 5.3.0 or higher. PRADO is free. You can use it to develop either open                                                                                                                                                                                                                                                                                                                                                                                                                                                                                                                                                                                                                                                                                                                                                                                                                                                                                                                                                                                                                                                                                                                                                                                                                                                                                                                                                                                                                                                                                                               |
| 7      | Images for prado Report images                                                                                                                                                                                                                                                                                                                                                                                                                                                                                                                                                                                                                                                                                                                                                                                                                                                                                                                                                                                                                                                                                                                                                                                                                                                                                                                                                                                                                                                                                                                                                                                                                                                                                           |
| '      |                                                                                                                                                                                                                                                                                                                                                                                                                                                                                                                                                                                                                                                                                                                                                                                                                                                                                                                                                                                                                                                                                                                                                                                                                                                                                                                                                                                                                                                                                                                                                                                                                                                                                                                          |
| 8      | More images for prado                                                                                                                                                                                                                                                                                                                                                                                                                                                                                                                                                                                                                                                                                                                                                                                                                                                                                                                                                                                                                                                                                                                                                                                                                                                                                                                                                                                                                                                                                                                                                                                                                                                                                                    |
| 9      | Council of the European Union - PRADO - Homepage of the<br>prade consilium-europa eu//homeindex * Council of the European Union *<br>PRADO - Public Register of Authentic Travel and tentity Documenta Coline.<br>Technical specifications, including the most important security features of<br>European                                                                                                                                                                                                                                                                                                                                                                                                                                                                                                                                                                                                                                                                                                                                                                                                                                                                                                                                                                                                                                                                                                                                                                                                                                                                                                                                                                                                                |
| 10     | PRADO                                                                                                                                                                                                                                                                                                                                                                                                                                                                                                                                                                                                                                                                                                                                                                                                                                                                                                                                                                                                                                                                                                                                                                                                                                                                                                                                                                                                                                                                                                                                                                                                                                                                                                                    |

### 1. Toss a biased coin ( $\theta$ )

# 2. If HEADS, observe next document

### 3. IF TAILS, stop

. . .