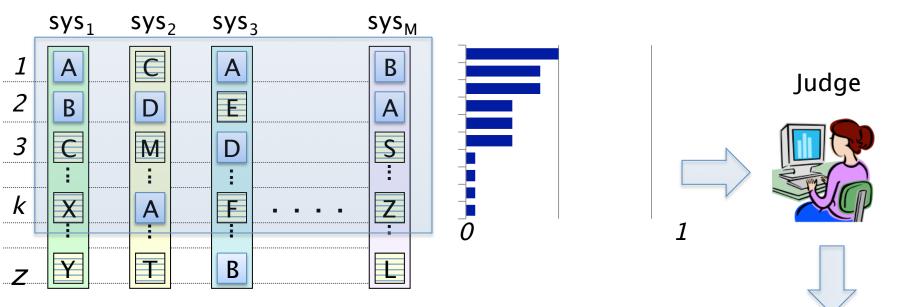

# SE Evaluation/Optimization

| Id | Query                            | Relevant<br>Web Pages                                                                                                                                                                                                                 | Not<br>Relevant<br>Web Pages |                  | Results<br>(Run)                                                                                                                                  |
|----|----------------------------------|---------------------------------------------------------------------------------------------------------------------------------------------------------------------------------------------------------------------------------------|------------------------------|------------------|---------------------------------------------------------------------------------------------------------------------------------------------------|
| 1  | prado                            | <u>https://www.museodelprado.es</u>                                                                                                                                                                                                   |                              |                  | Seville                                                                                                                                           |
| 2  | real<br>madrid                   | <ul> <li><u>http://www.realmadrid.com/en</u></li> <li><u>http://www.goal.com/en/</u></li> <li><u>teams/spain/real-madrid/2016</u></li> <li><u>http://bleacherreport.com/real-</u></li> <li><u>madrid</u></li> </ul>                   |                              |                  | http://<br>www.tripadvisor.com/<br>Best_Flamenco_Shows_Ma<br>drid_or_Seville-Spain.html<br>http://<br>www.whatmadrid.com/<br>flamenco-madrid.html |
| 3  | uned                             | <ul> <li><u>http://portal.uned.es/</u></li> <li><u>https://twitter.com/uned</u></li> </ul>                                                                                                                                            |                              |                  | http://<br>www.deflamenco.com/<br>en_index.html                                                                                                   |
| 4  | malasaña<br>restauran<br>ts      | <ul> <li><u>http://www.lonelyplanet.com/spain/madrid/malasana-chueca/restaurants</u></li> <li><u>http://www.tripadvisor.com/Travel-g187514-d246519/Madrid:Spain:Malasana.html</u></li> <li><u>http://www.labarraca.es/</u></li> </ul> |                              | YAHOO!<br>ESPAÑA | flamenco madrid or sevilla                                                                                                                        |
| 5  | flamenco<br>madrid<br>or sevilla | <ul> <li><u>http://www.fodors.com/is-it-better-to-see-flamenco-in-seville-or-madrid.cfm</u></li> <li><u>http://www.tripadvisor.com/Best_Flamenco_Shows_Madrid_or_Seville-Spain.html</u></li> </ul>                                    |                              |                  |                                                                                                                                                   |
|    |                                  |                                                                                                                                                                                                                                       |                              | -                |                                                                                                                                                   |