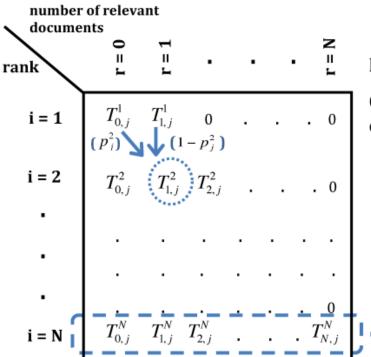

# Posterior Distribution of Patience $\theta$ for RBP

$$P(\theta | E) = P(\theta | c) = \sum_{r=0}^{\infty} P(\theta | r, c) P(r | c)$$

$$P(\theta | r, c) \propto P(c | \theta, r) P(\theta | r)$$
The probability that user skips r document
$$P(c | \theta, r) = NB(r, \theta) \qquad P(\theta | r) = Beta(\alpha, \beta)$$

$$P(c | \theta, r) = NB(r, \theta) \qquad P(\theta | r) = Beta(\alpha, \beta)$$
• Start with uniform prior ( $\alpha = \beta = 1$ )
• Start with uniform prior ( $\alpha = \beta = 1$ )

# Posterior Distribution of Patience $\theta$ for RBP

$$P(\theta | r, E) \propto P(E | \theta, r) P(\theta | r)$$

 $P(E \mid \theta, r) = NB(r, \theta)$   $P(\theta \mid r) = Beta(\alpha, \beta)$ 

• If there are m queries, with r number of failures, and  $c_i$  number of successes, i=1..m  $P(\theta | r, E) = Beta(\alpha + \sum_{i=1}^{m} c_i, \beta + mr)$  Posterior Distribution for Impatience: RBP