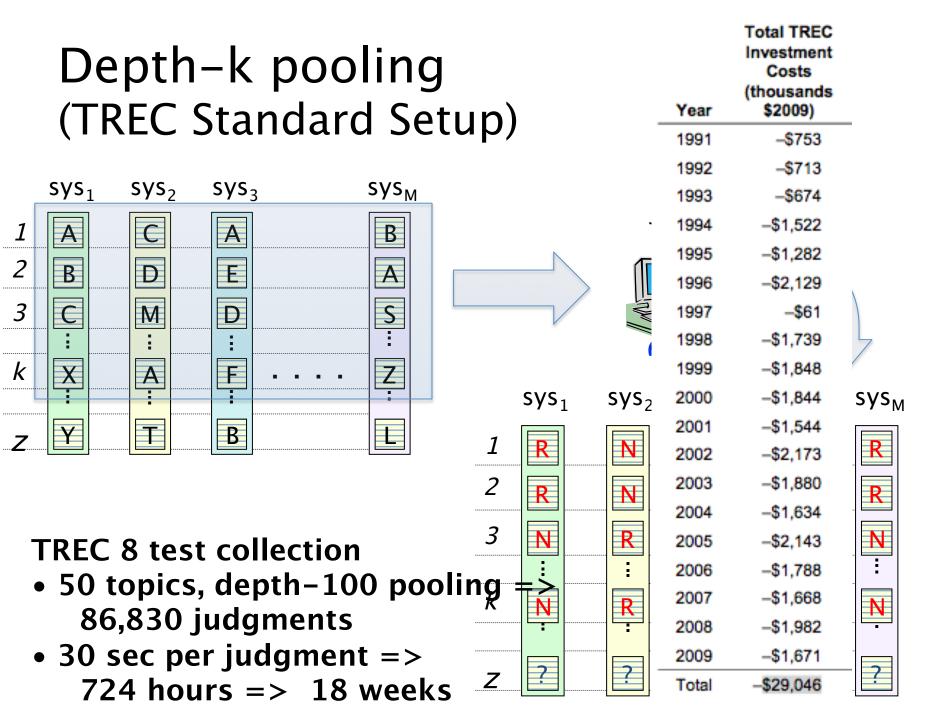

# Static Test Collections

### **Test Collection Construction**

### **Relevance Judgments**