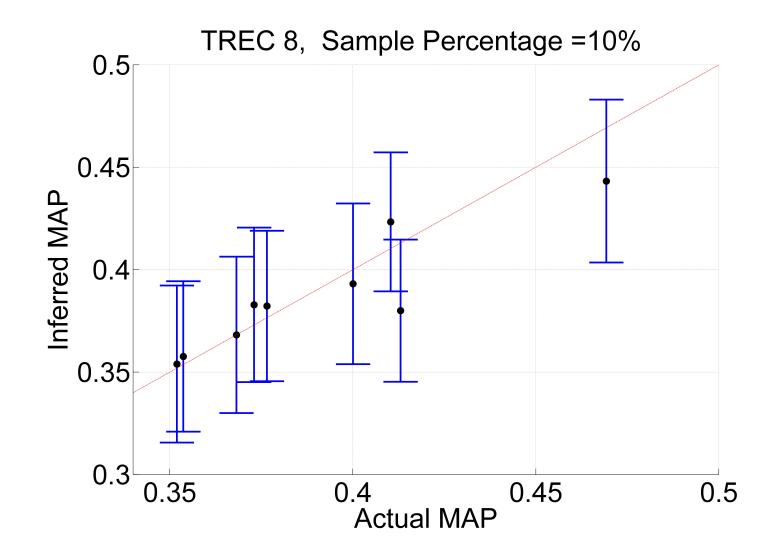

pth-k pooling (TREC Standard Setup)





# **Choosing Query–Document Pairs**

- Deterministic
  - 1. Depth-k pooling (standard method)
  - 2. Evaluating without judgments (automatic eval)
  - 3. Finding relevance documents as quickly as possible
  - 4. Nugget-based evaluation
- Stochastic
  - 5. Sampling and Estimating measures
  - 6. Sampling and Inferring relevance judgments

# Uniform random sampling









#### Inferred AP : Estimating Average Precision with **Incomplete Judgments**

Emine Yilmaz, Javed A. Aslam\* College of Computer and Information Science Northeastern University 360 Huntington Ave, #202 WVH Boston, MA 02115

{emine, jaa}@ccs.neu.edu



# Inferred Measures



#### **Confidence Intervals for Inferred Measures**



#### **Confidence Intervals for Inferred Measures**



# Stratified Random Sampling



#### A Simple and Efficient Sampling Method for Estimating AP and NDCG

Emine Yilmaz\* eminey@microsoft.com Evangelos Kanoulas<sup>†</sup> ekanou@ccs.neu.edu

Javed A. Aslam<sup>†</sup>\* jaa@ccs.neu.edu

\*Microsoft Research 7 JJ Thomson Avenue Cambridge CB3 0FB, UK <sup>†</sup>College of Computer and Information Science Northeastern University 360 Huntington Ave, #202 WVH Boston, MA 02115



## Comparison of the measures: Kendall's Tau



# **Choosing Query–Document Pairs**

- Deterministic
  - 1. Depth-k pooling (standard method)
  - 2. Evaluating without judgments (automatic eval)
  - 3. Finding relevance documents as quickly as possible
  - 4. Nugget-based evaluation
- Stochastic
  - 5. Sampling and Estimating measures
  - 6. Sampling and Inferring re