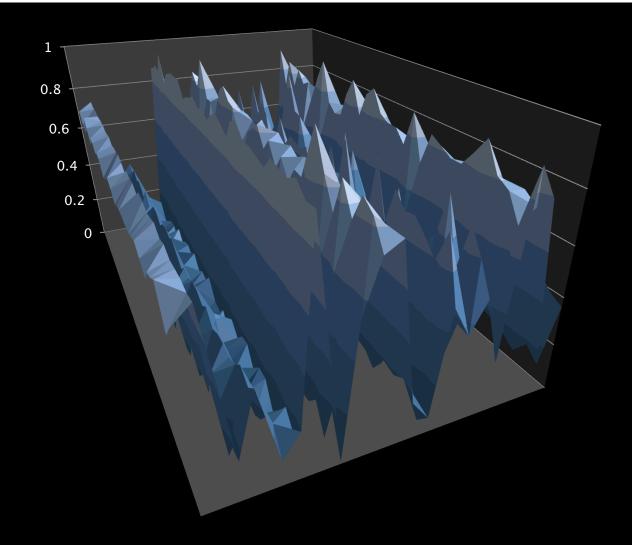

## **Distribution of RBP**

• For some TREC system

### Posterior Distribution for Impatience: ERR

• Using a Bing log

## Distribution of ERR

- $\bullet$  Given two systems, over all choices of  $\theta$ 
  - What is  $P(M_1 > M_2)$ ?

- What is 
$$P((M_1 - M_2) > t)?$$

Marginal distribution over values of a measure

$$P(M = m) = \int P(M = m | \theta) P(\theta) d\theta$$
$$P(M = m | \theta) = \begin{cases} 1, & \text{if } M = m \\ 0, & o.w. \end{cases}$$

- Monte Carlo simulation to estimate the distribution
  - Sample values of  $\theta$ , calculate M
  - Infer P(M) over many trials

- Patience uniformly distributed
- $S_1 = [R N N N N N N N N N]$
- $S_2 = [N R R R R R R R R R R]$