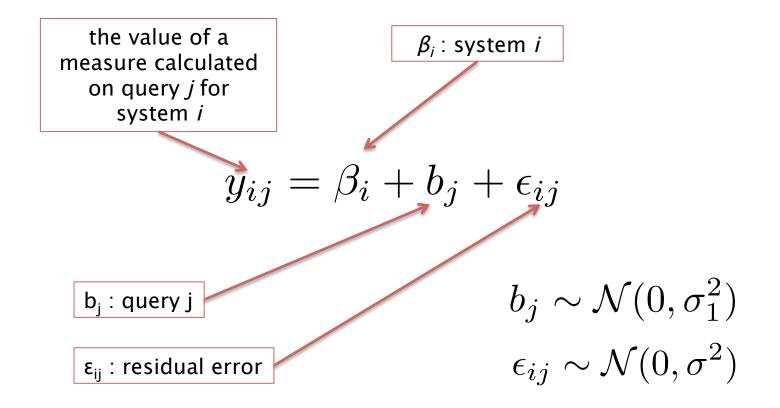

| .85 |
| 7     | .20 | ←→                    | .80 |
| 8     | .52 |                       | .50 |
| 9     | .49 |                       | .58 |
| 10    | .50 |                       | .75 |

### Bootstrap test

- Loop for many times {
  - Load topic scores for 2 systems
  - Randomly sample pair of scores w/ replacement
  - Compute average for each system
  - Compute difference between averages
  - Add difference to array
  - }
- Sort array
- If actual difference outside 95% differences in array
  - Two systems are significantly different

### The Linear Model

- Statistical tests are classifier
  - Like classifiers, they are based on an underlying mode
  - Unlike classifiers, we cannot evaluate them directly
- The t-test is based on a linear regression model

• T-test



 In the statistical programming environment R

Ime(effectiveness ~ system, data=data, random=~1|query)

• T-test





### Sources of Variance in IR



### Sources of Variance in IR













1

Ticino. Valais. Zürich Region. According to grade of difficulty: Conditions: .... The map also shows the entire hiking trail network (without additional information) ...

Ticino / Tessin : Climbing, Hiking & Mountaineering : SummitPost www.summtpost.org > Alps - Western Part > Lepontine Alps > Nov 9, 2007 - Teline / Tessin : SummitPost.org : Climbing, hiking, mountaineering, ... real beautiful hiking trails and challenging peaks waiting to be climbed.

Hiking Switzerland, hiking trails for hikers, holiday resorts in ... www.switzerland-hiking.ch/ \* The website for hikers and nature-lovers with