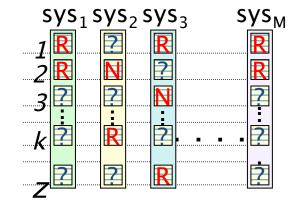

- Monte Carlo simulation to estimate the distribution
  - Sample values of  $\theta$ , calculate M
  - Infer P(M) over many trials

- Patience uniformly distributed
- $S_1 = [R N N N N N N N N N]$
- $S_2 = [N R R R R R R R R R R]$