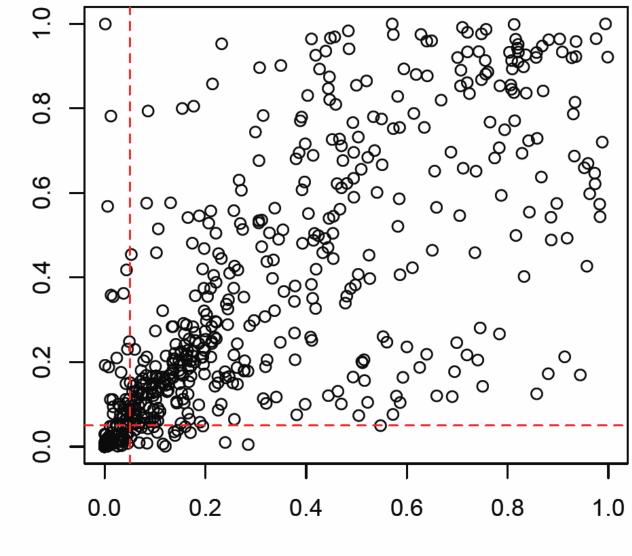

## Distribution of ERR

- $\bullet$  Given two systems, over all choices of  $\theta$ 
  - What is  $P(M_1 > M_2)$ ?

- What is 
$$P((M_1 - M_2) > t)?$$

Marginal distribution over values of a measure

$$P(M = m) = \int P(M = m | \theta) P(\theta) d\theta$$
$$P(M = m | \theta) = \begin{cases} 1, & \text{if } M = m \\ 0, & o.w. \end{cases}$$

- Monte Carlo simulation to estimate the distribution
  - Sample values of  $\theta$ , calculate M
  - Infer P(M) over many trials

- Patience uniformly distributed
- $S_1 = [R N N N N N N N N N]$
- $S_2 = [N R R R R R R R R R R]$