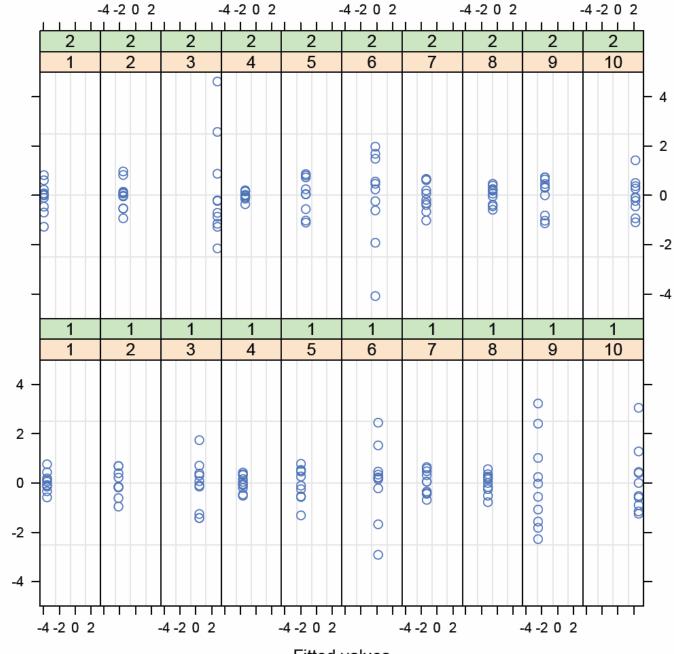

# **Choosing Parameter Values**

- All user models have parameters
  - Metrics evaluated at fixed parameter values
  - Evaluation w.r.t. an average user
- Different approaches:
  - Predefine parameters

• ERR: 
$$\vartheta_g = \frac{2^g - 1}{2^{g_{\max}}}, g \in \{0, ..., g_{\max}\}$$

- Use click log; fit a model to gaps between clicks (Zhang et al., IRJ, 2010)
- Minimize variance in evaluation (Kanoulas & Aslam, CIKM '09)

# **Choosing Parameter Values**

- Users behave very differently when they search
   Distribution of parameters (users) need to be considered
- A different approach
  - Mine Web Query logs
  - Learn a distribution of the parameters
  - Use this distribution to evaluate the quality of systems

# Patience Distribution for RBP

- Goal: produce a posterior distribution for  $\boldsymbol{\theta}$
- $\bullet$  Start with a uniform distribution for  $\theta$
- Update it based on logged data

# Posterior Distribution of Patience $\theta$ for RBP

$$P(\theta | E) = P(\theta | c) = \sum_{r=0}^{\infty} P(\theta | r, c) P(r | c)$$

$$P(\theta | r, c) \propto P(c | \theta, r) P(\theta | r)$$
The probability that user skips r document
$$P(c | \theta, r) = NB(r, \theta) \qquad P(\theta | r) = Beta(\alpha, \beta)$$

$$P(c | \theta, r) = NB(r, \theta) \qquad P(\theta | r) = Beta(\alpha, \beta)$$
• Start with uniform prior ( $\alpha = \beta = 1$ )
• Start with uniform prior ( $\alpha = \beta = 1$ )

# Posterior Distribution of Patience $\theta$ for RBP

$$P(\theta | r, E) \propto P(E | \theta, r) P(\theta | r)$$

 $P(E \mid \theta, r) = NB(r, \theta)$   $P(\theta \mid r) = Beta(\alpha, \beta)$ 

• If there are m queries, with r number of failures, and  $c_i$  number of successes, i=1..m  $P(\theta | r, E) = Beta(\alpha + \sum_{i=1}^{m} c_i, \beta + mr)$  Posterior Distribution for Impatience: RBP

• Using the AOL log

## **Distribution of RBP**

• For some TREC system