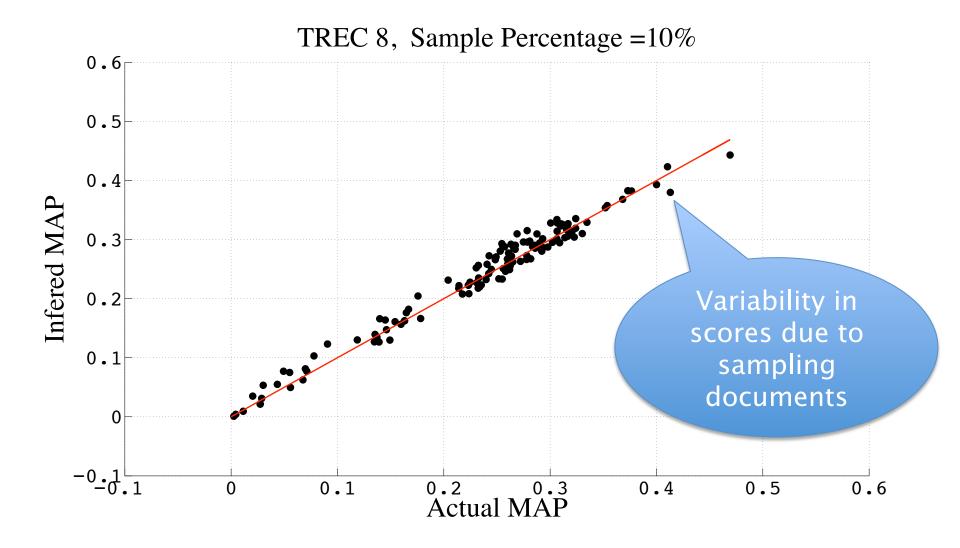

Nugget-based evaluation
- Stochastic
  - 5. Estimating measures
  - 6. Inferring relevance judgments

#### Depth-k pooling (TREC Standard Setup)





# **Choosing Query–Document Pairs**

- Deterministic
  - 1. Depth-k pooling (standard method)
  - 2. Evaluating without judgments (automatic eval)
  - 3. Finding relevance documents as quickly as possible
  - 4. Nugget-based evaluation
- Stochastic
  - 5. Sampling and Estimating measures
  - 6. Sampling and Inferring relevance judgments

# Uniform random sampling









#### Inferred AP : Estimating Average Precision with **Incomplete Judgments**

Emine Yilmaz, Javed A. Aslam\* College of Computer and Information Science Northeastern University 360 Huntington Ave, #202 WVH Boston, MA 02115

{emine, jaa}@ccs.neu.edu



# Inferred Measures



#### **Confidence Intervals for Inferred Measures**



#### **Confidence Intervals for Inferred Measures**



# Stratified Random Sampling



#### A Simple and Efficient Sampling Method for Estimating AP and NDCG

Emine Yilmaz\* eminey@microsoft.com Evangelos Kanoulas<sup>†</sup> ekanou@ccs.neu.edu

Javed A. Aslam<sup>†</sup>\* jaa@ccs.neu.edu

\*Microsoft Research 7 JJ Thomson Avenue Cambridge CB3 0FB, UK <sup>†</sup>College of Computer and Information Science Northeastern University 360 Huntington Ave, #202 WVH Boston, MA 02115



## Comparison of the measures: Kendall's Tau



# **Choosing Query–Document Pairs**

- Deterministic
  - 1. Depth-k pooling (standard method)
  - 2. Evaluating without judgments (automatic eval)
  - 3. Finding relevance documents as quickly as possible
  - 4.