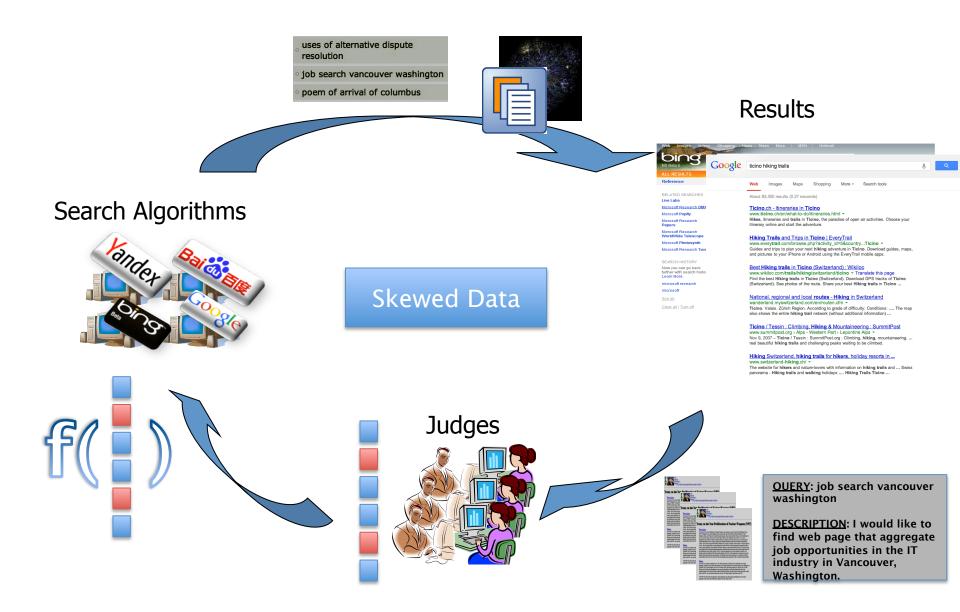

### 1. Collection-based Evaluation

# Happiness: elusive to measure

- Most common proxy: relevance of search results
  - But how do we test relevance?

# Static Test Collections

#### **Information Retrieval**

- Documents
- Queries

| o uses of alternative dispute resolution |    |
|------------------------------------------|----|
| o job search vancouver washingto         | on |
| • poem of arrival of columbus            |    |

• Labels

- Labels
  - relevance

judgments

# SE Evaluation/Optimization

| Id | Query                            | Relevant<br>Web Pages                                                                                                                                                                                                                 | Not<br>Relevant<br>Web Pages |                  | Results<br>(Run)                                                                                                                                  |
|----|----------------------------------|---------------------------------------------------------------------------------------------------------------------------------------------------------------------------------------------------------------------------------------|------------------------------|------------------|---------------------------------------------------------------------------------------------------------------------------------------------------|
| 1  | prado                            | <u>https://www.museodelprado.es</u>                                                                                                                                                                                                   |                              |                  | Seville                                                                                                                                           |
| 2  | real<br>madrid                   | <ul> <li><u>http://www.realmadrid.com/en</u></li> <li><u>http://www.goal.com/en/</u></li> <li><u>teams/spain/real-madrid/2016</u></li> <li><u>http://bleacherreport.com/real-</u></li> <li><u>madrid</u></li> </ul>                   |                              |                  | http://<br>www.tripadvisor.com/<br>Best_Flamenco_Shows_Ma<br>drid_or_Seville-Spain.html<br>http://<br>www.whatmadrid.com/<br>flamenco-madrid.html |
| 3  | uned                             | <ul> <li><u>http://portal.uned.es/</u></li> <li><u>https://twitter.com/uned</u></li> </ul>                                                                                                                                            |                              |                  | http://<br>www.deflamenco.com/<br>en_index.html                                                                                                   |
| 4  | malasaña<br>restauran<br>ts      | <ul> <li><u>http://www.lonelyplanet.com/spain/madrid/malasana-chueca/restaurants</u></li> <li><u>http://www.tripadvisor.com/Travel-g187514-d246519/Madrid:Spain:Malasana.html</u></li> <li><u>http://www.labarraca.es/</u></li> </ul> |                              | YAHOO!<br>ESPAÑA | flamenco madrid or sevilla                                                                                                                        |
| 5  | flamenco<br>madrid<br>or sevilla | <ul> <li><u>http://www.fodors.com/is-it-better-to-see-flamenco-in-seville-or-madrid.cfm</u></li> <li><u>http://www.tripadvisor.com/Best_Flamenco_Shows_Madrid_or_Seville-Spain.html</u></li> </ul>                                    |                              |                  |                                                                                                                                                   |
|    |                                  |                                                                                                                                                                                                                                       |                              | -                |                                                                                                                                                   |

### **Test Collection Construction**

### Queries and Doc. Collection

### **Relevance Judgments**

### Relevance