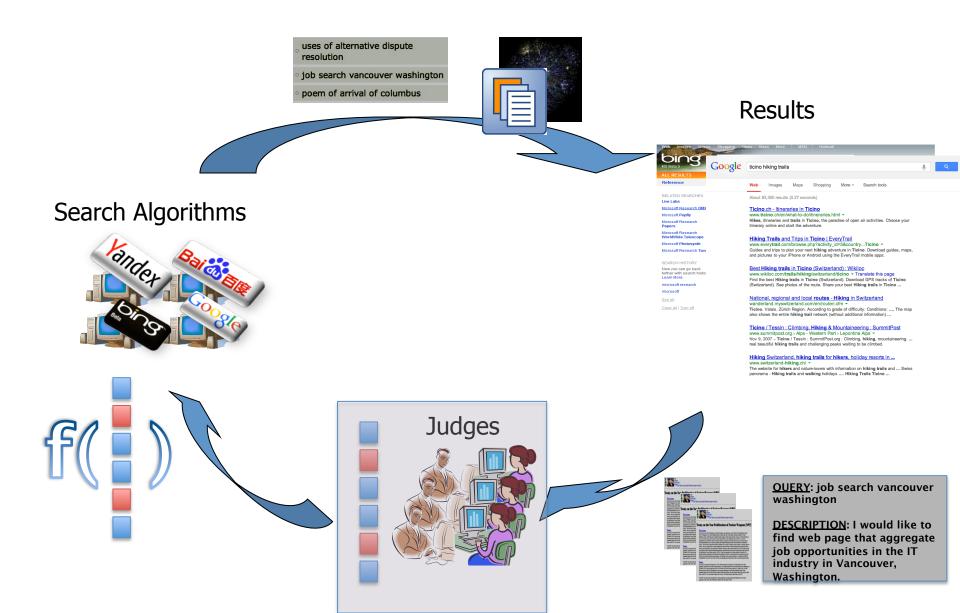

### 1. Collection-based Evaluation

# Happiness: elusive to measure

- Most common proxy: relevance of search results
  - But how do we test relevance?

# Static Test Collections

#### **Information Retrieval**

- Documents
- Queries

| o uses of alternative dispute resolution |    |
|------------------------------------------|----|
| o job search vancouver washingto         | on |
| • poem of arrival of columbus            |    |

• Labels

- Labels
  - relevance

judgments

# SE Evaluation/Optimization

| Id | Query                            | Relevant<br>Web Pages                                                                                                                                                                                                                 | Not<br>Relevant<br>Web Pages |                  | Results<br>(Run)                                                                                                                                  |
|----|----------------------------------|---------------------------------------------------------------------------------------------------------------------------------------------------------------------------------------------------------------------------------------|------------------------------|------------------|---------------------------------------------------------------------------------------------------------------------------------------------------|
| 1  | prado                            | <u>https://www.museodelprado.es</u>                                                                                                                                                                                                   |                              |                  | Seville                                                                                                                                           |
| 2  | real<br>madrid                   | <ul> <li><u>http://www.realmadrid.com/en</u></li> <li><u>http://www.goal.com/en/</u></li> <li><u>teams/spain/real-madrid/2016</u></li> <li><u>http://bleacherreport.com/real-</u></li> <li><u>madrid</u></li> </ul>                   |                              |                  | http://<br>www.tripadvisor.com/<br>Best_Flamenco_Shows_Ma<br>drid_or_Seville-Spain.html<br>http://<br>www.whatmadrid.com/<br>flamenco-madrid.html |
| 3  | uned                             | <ul> <li><u>http://portal.uned.es/</u></li> <li><u>https://twitter.com/uned</u></li> </ul>                                                                                                                                            |                              |                  | http://<br>www.deflamenco.com/<br>en_index.html                                                                                                   |
| 4  | malasaña<br>restauran<br>ts      | <ul> <li><u>http://www.lonelyplanet.com/spain/madrid/malasana-chueca/restaurants</u></li> <li><u>http://www.tripadvisor.com/Travel-g187514-d246519/Madrid:Spain:Malasana.html</u></li> <li><u>http://www.labarraca.es/</u></li> </ul> |                              | YAHOO!<br>ESPAÑA | flamenco madrid or sevilla                                                                                                                        |
| 5  | flamenco<br>madrid<br>or sevilla | <ul> <li><u>http://www.fodors.com/is-it-better-to-see-flamenco-in-seville-or-madrid.cfm</u></li> <li><u>http://www.tripadvisor.com/Best_Flamenco_Shows_Madrid_or_Seville-Spain.html</u></li> </ul>                                    |                              |                  |                                                                                                                                                   |
|    |                                  |                                                                                                                                                                                                                                       |                              | -                |                                                                                                                                                   |

### **Test Collection Construction**

### Queries and Doc. Collection

### **Relevance Judgments**

### Relevance