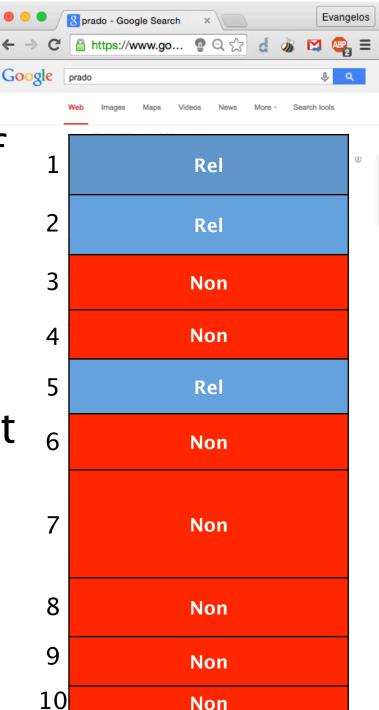

# SE Evaluation/Optimization

| Id | Query                            | Relevant<br>Web Pages                                                                                                                                                                                                                 | Not<br>Relevant<br>Web Pages |                  | Results<br>(Run)                                                                                                                                  |
|----|----------------------------------|---------------------------------------------------------------------------------------------------------------------------------------------------------------------------------------------------------------------------------------|------------------------------|------------------|---------------------------------------------------------------------------------------------------------------------------------------------------|
| 1  | prado                            | <u>https://www.museodelprado.es</u>                                                                                                                                                                                                   |                              |                  | Seville                                                                                                                                           |
| 2  | real<br>madrid                   | <ul> <li><u>http://www.realmadrid.com/en</u></li> <li><u>http://www.goal.com/en/</u></li> <li><u>teams/spain/real-madrid/2016</u></li> <li><u>http://bleacherreport.com/real-</u></li> <li><u>madrid</u></li> </ul>                   |                              |                  | http://<br>www.tripadvisor.com/<br>Best_Flamenco_Shows_Ma<br>drid_or_Seville-Spain.html<br>http://<br>www.whatmadrid.com/<br>flamenco-madrid.html |
| 3  | uned                             | <ul> <li><u>http://portal.uned.es/</u></li> <li><u>https://twitter.com/uned</u></li> </ul>                                                                                                                                            |                              |                  | http://<br>www.deflamenco.com/<br>en_index.html                                                                                                   |
| 4  | malasaña<br>restauran<br>ts      | <ul> <li><u>http://www.lonelyplanet.com/spain/madrid/malasana-chueca/restaurants</u></li> <li><u>http://www.tripadvisor.com/Travel-g187514-d246519/Madrid:Spain:Malasana.html</u></li> <li><u>http://www.labarraca.es/</u></li> </ul> |                              | YAHOO!<br>ESPAÑA | flamenco madrid or sevilla                                                                                                                        |
| 5  | flamenco<br>madrid<br>or sevilla | <ul> <li><u>http://www.fodors.com/is-it-better-to-see-flamenco-in-seville-or-madrid.cfm</u></li> <li><u>http://www.tripadvisor.com/Best_Flamenco_Shows_Madrid_or_Seville-Spain.html</u></li> </ul>                                    |                              |                  |                                                                                                                                                   |
|    |                                  |                                                                                                                                                                                                                                       |                              | -                |                                                                                                                                                   |