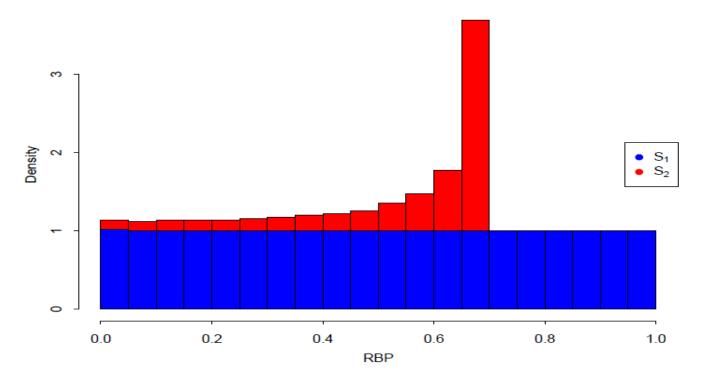

- Monte Carlo simulation to estimate the distribution
  - Sample values of  $\theta$ , calculate M
  - Infer P(M) over many trials

- Patience uniformly distributed
- $S_1 = [R N N N N N N N N N]$
- $S_2 = [N R R R R R R R R R R]$