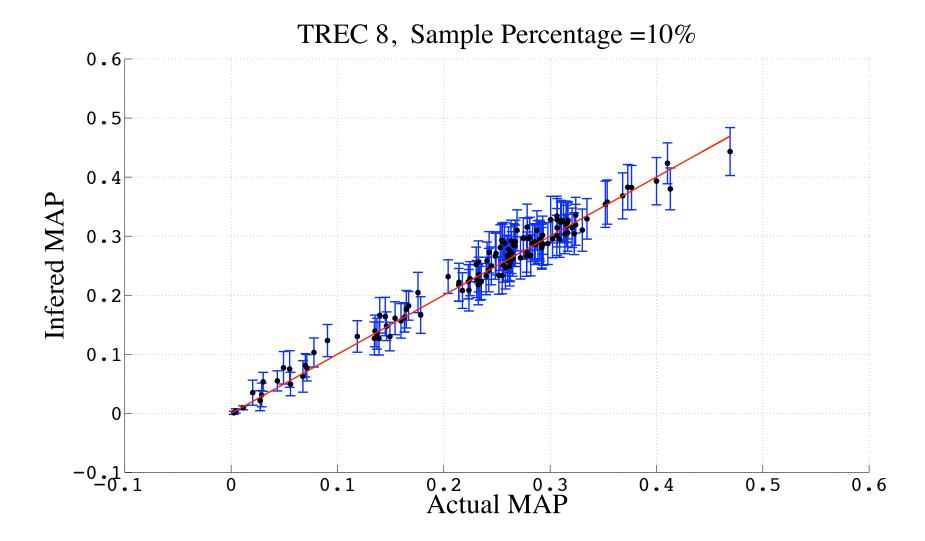

measures
  - 6. Inferring relevance judgments

#### Depth-k pooling (TREC Standard Setup)





# **Choosing Query–Document Pairs**

- Deterministic
  - 1. Depth-k pooling (standard method)
  - 2. Evaluating without judgments (automatic eval)
  - 3. Finding relevance documents as quickly as possible
  - 4. Nugget-based evaluation
- Stochastic
  - 5. Sampling and Estimating measures
  - 6. Sampling and Inferring relevance judgments

# Uniform random sampling









#### Inferred AP : Estimating Average Precision with **Incomplete Judgments**

Emine Yilmaz, Javed A. Aslam\* College of Computer and Information Science Northeastern University 360 Huntington Ave, #202 WVH Boston, MA 02115

{emine, jaa}@ccs.neu.edu



# Inferred Measures



#### **Confidence Intervals for Inferred Measures**



#### **Confidence Intervals for Inferred Measures**



# Stratified Random Sampling



#### A Simple and Efficient Sampling Method for Estimating AP and NDCG

Emine Yilmaz\* eminey@microsoft.com Evangelos Kanoulas<sup>†</sup> ekanou@ccs.neu.edu

Javed A. Aslam<sup>†</sup>\* jaa@ccs.neu.edu

\*Microsoft Research 7 JJ Thomson Avenue Cambridge CB3 0FB, UK <sup>†</sup>College of Computer and Information Science Northeastern University 360 Huntington Ave, #202 WVH Boston, MA 02115



## Comparison of the measures: Kendall's Tau



# **Choosing Query–Document Pairs**

- Deterministic
  - 1. Depth-k pooling (standard method)
  - 2. Evaluating without judgments (automatic eval)
  - 3. Finding relevance documents as quickly as possible
  - 4. Nugget-based evaluation
- Stochastic
  - 5. Sampling a