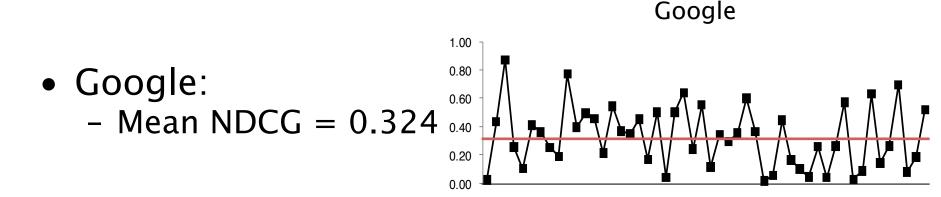

# Happiness: elusive to measure

- Most common proxy: relevance of search results
  - But how do we test relevance?

# Static Test Collections